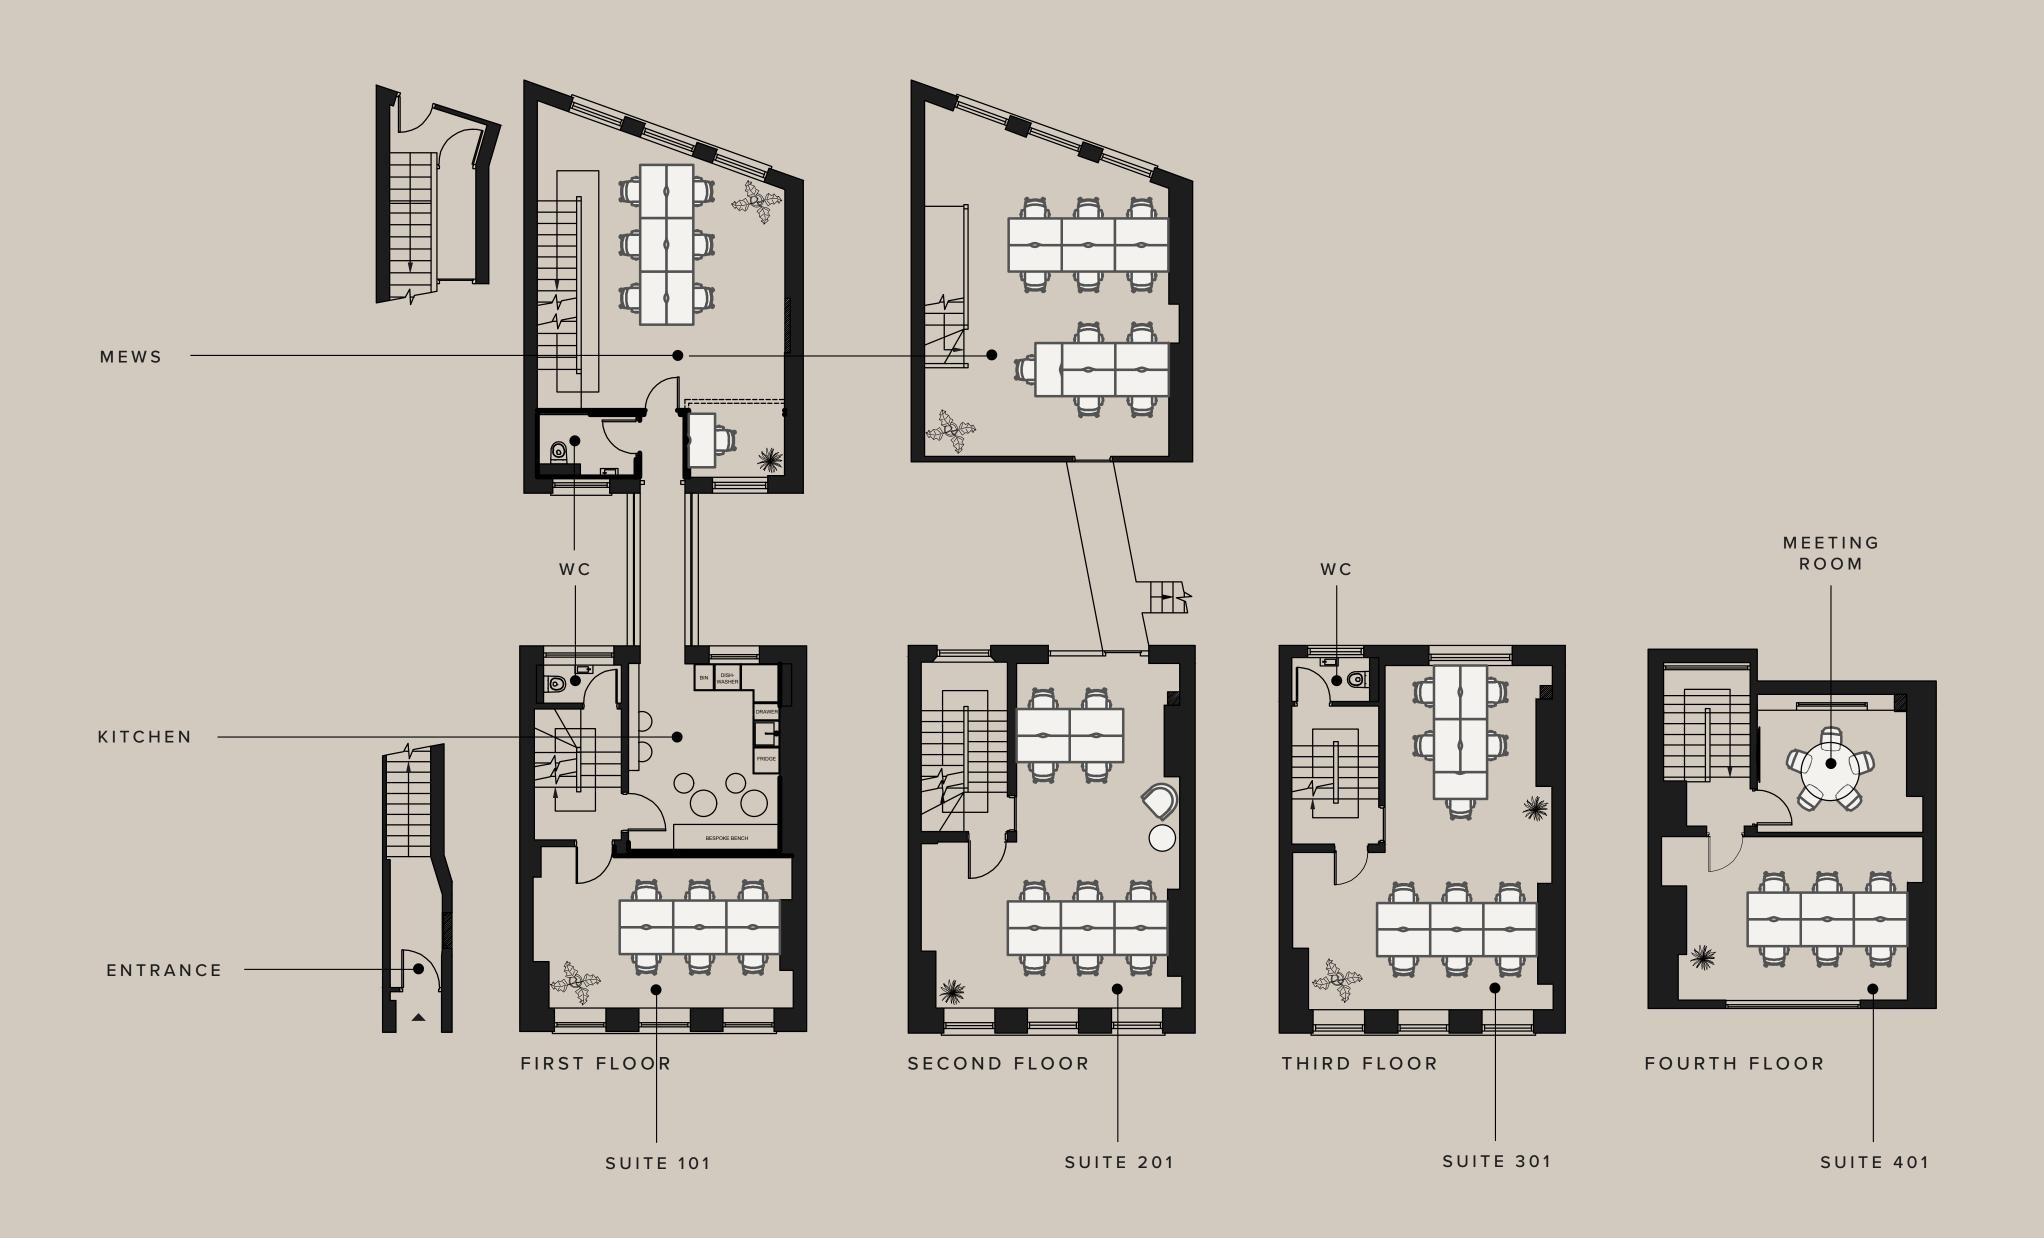

## 20 EASTCASTLE STREET

20 Eastcastle street benefits from being in the very heart of the West End. The area has a rich history, dating back several centuries. We are currently going under extensive refurbishment to blend the rich history of this period property with modern style, functionality, and convenience, providing an ideal setting for professionals and entrepreneurs alike.

## WHAT'S INCLUDED?

- [ ] All Inclusive & Flexible Contracts
- [ ] Building Rates & All Utilities
- [ ] In-House Maintenance & IT Support
- [ ] Daily Cleaning
- [ ] Communal Meeting Room
- [ ] Communal Kitchen
- Air Conditioning