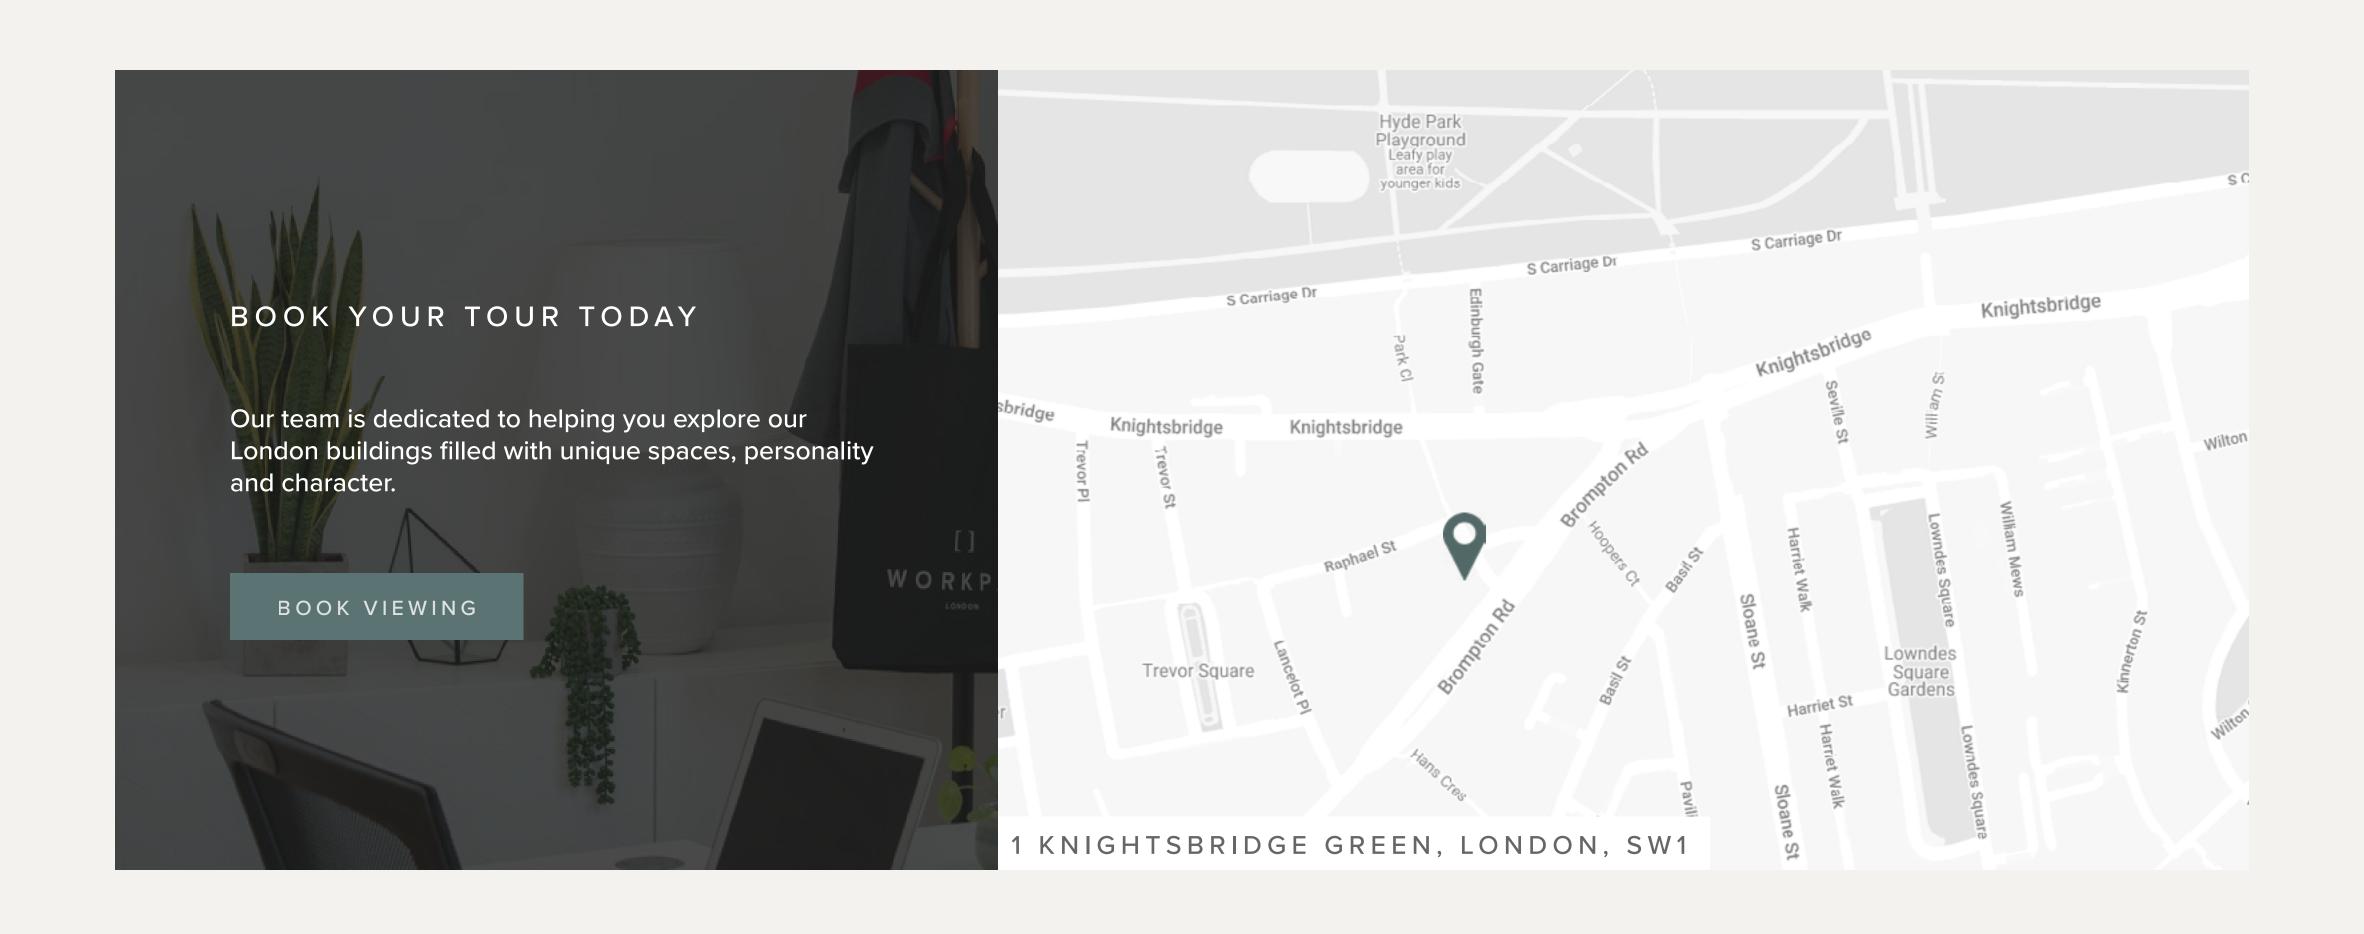

## 1 KNIGHTSBRIDGE GREEN

Knightsbridge Green is a prestigious office development situated in the heart of Knightsbridge just off Brompton Road - between Harrods department store and Hyde Park. The building offers exceptional, high specification fitted workspace and facilities with a stunning terrace accessed from the 1st – 3rd floors.

Transport links are excellent, with Knightsbridge, Hyde Park Corner (both Piccadilly line) and South Kensington (Piccadilly, Circle and District lines) underground stations and Victoria mainline station all in close proximity. Numerous bus routes serve Brompton Road and Knightsbridge.

KNIGHTSBRIDGE Walking - 2 mins

HYDE PARK CORNER Walking - 07 mins

SOUTH KENSINGTON
Walking - 10 mins

KEY FEATURES

WHAT IS INCLUDED:

[ ] All-Inclusive Managed Workspace Flexible terms of 24 months available [ ] Space from 14,000 - 63,580 sq ft Fitted & Furnished Space Fully-Inclusive Monthly Fee In-House Maintenance & IT Support **Enterprise-Level Resilient Bandwidth** Daily Cleaning & Facilities Management Full Access to WorkPad Concierge, a Range of On-Demand Business, Technology & **End-of-Journey Services** 