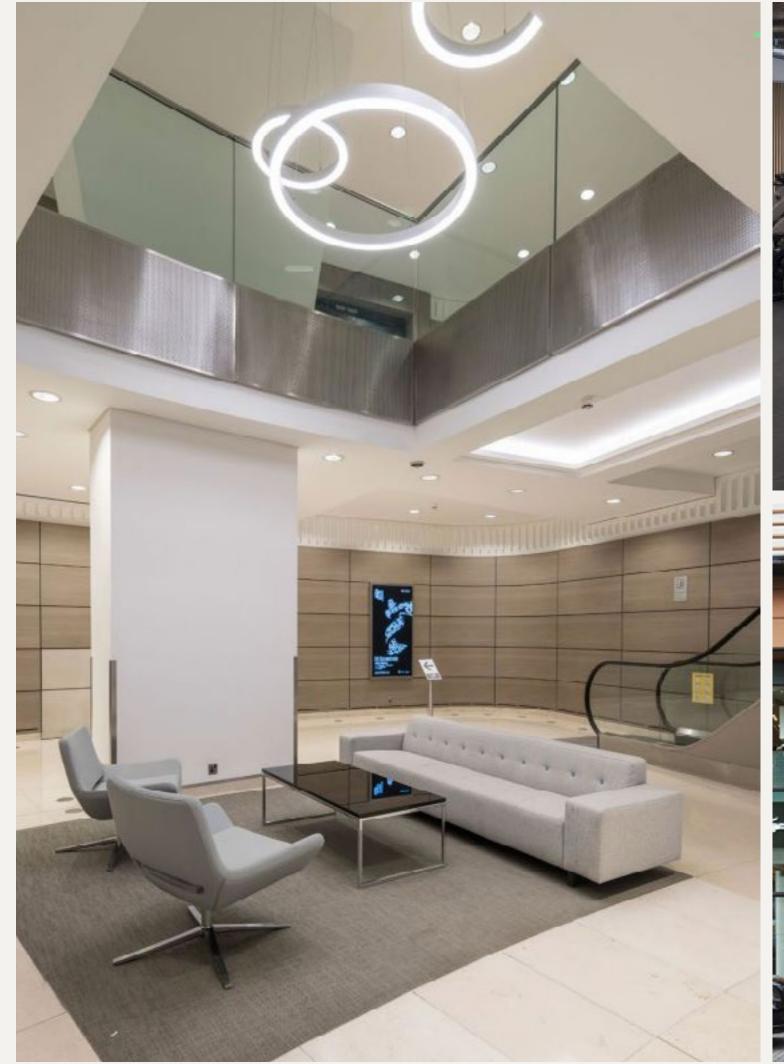

KNIGHTSBRIDGE Walking - 2 mins

HYDE PARK CORNER Walking - 07 mins

SOUTH KENSINGTON
Walking - 10 mins

KEY FEATURES

WHAT IS INCLUDED:

[ ] All-Inclusive Managed Workspace Flexible terms of 24 months available [ ] Space from 14,000 - 63,580 sq ft Fitted & Furnished Space Fully-Inclusive Monthly Fee In-House Maintenance & IT Support **Enterprise-Level Resilient Bandwidth** Daily Cleaning & Facilities Management Full Access to WorkPad Concierge, a Range of On-Demand Business, Technology & **End-of-Journey Services** 