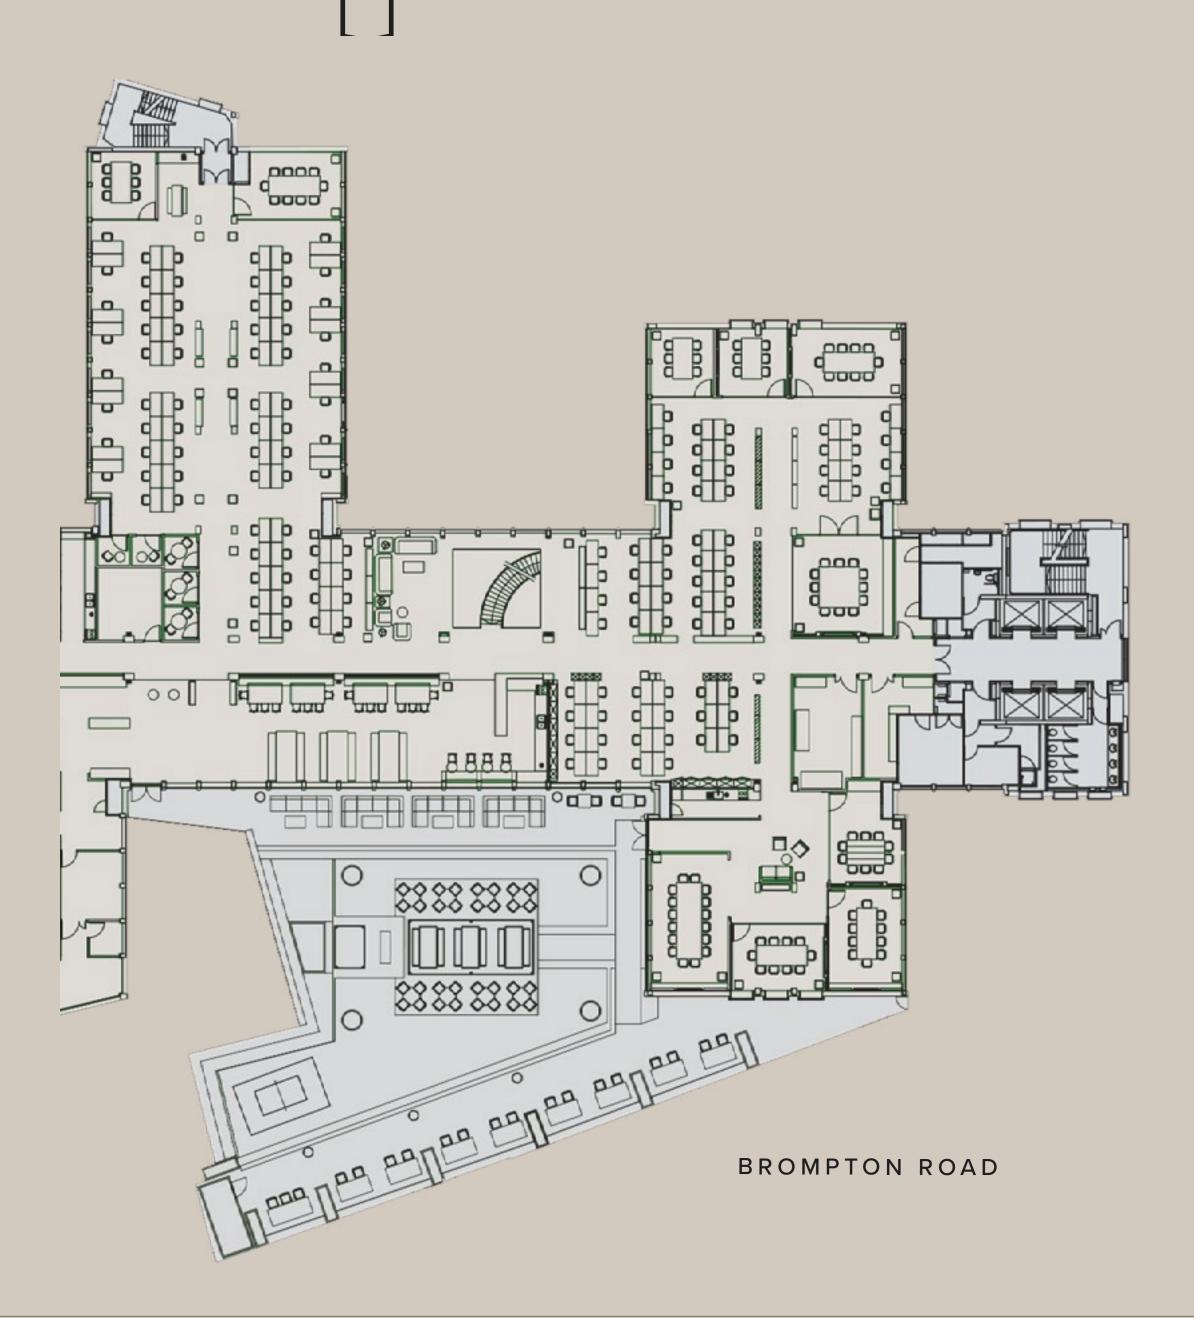

SEND US A WHATSAPP | CONTACT FORM

1ST FLOOR OFFICE

1,301.8 SQ M 14,012 SQ FT

BROMPTON ROAD

2ND FLOOR OFFICE

1,522.8 SQ M 16,391 SQ FT

0,0,0,0 0000 

3RD FLOOR OFFICE

1,540.4 SQ M 16,581 SQ FT

BROMPTON ROAD

BOOK A VIEWING

0 0 0 0

BROMPTON ROAD

4TH FLOOR OFFICE

1,541.8 SQ M 16,596 SQ FT