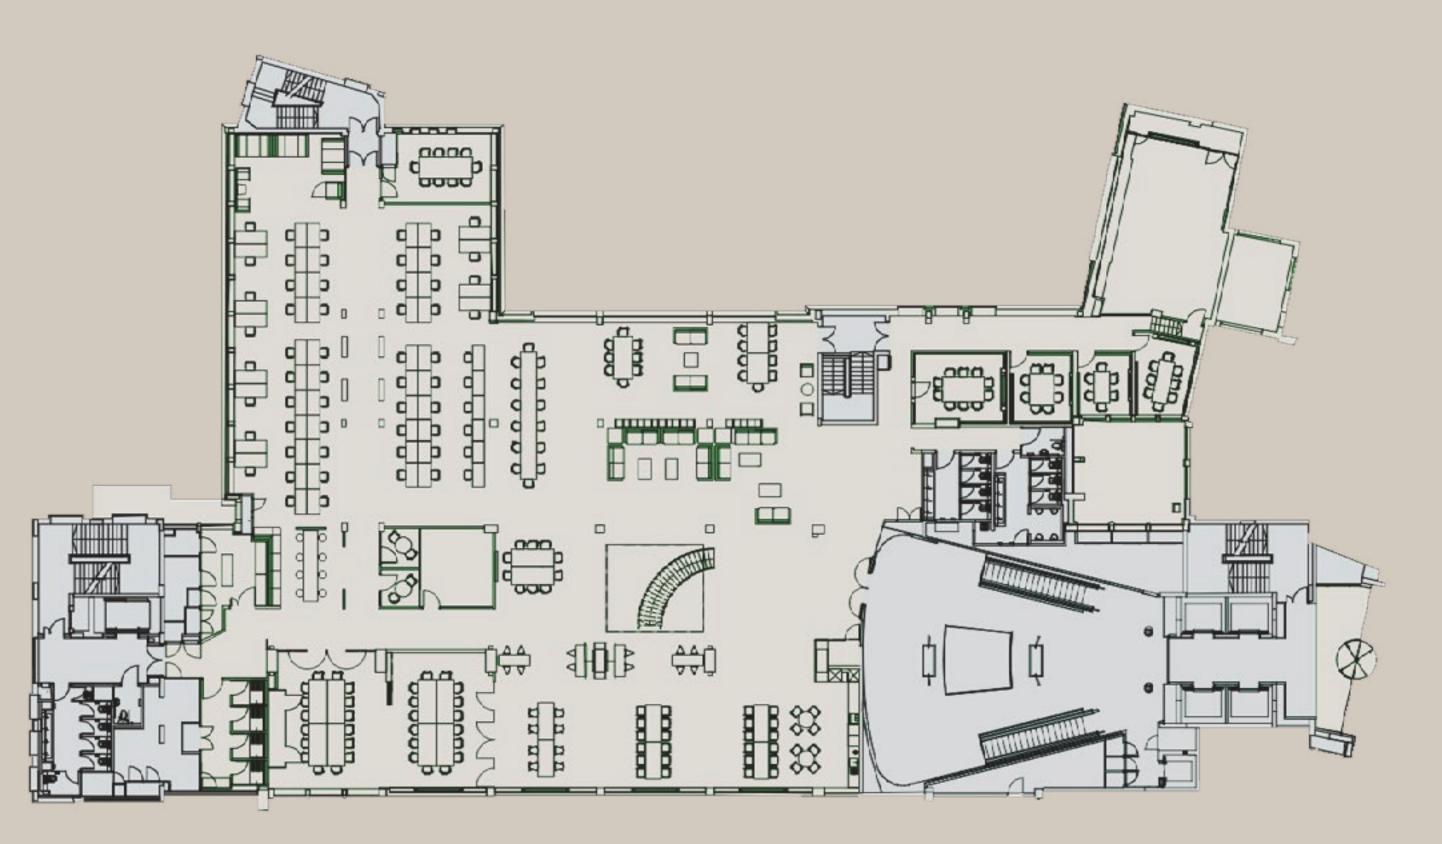

SEND US A WHATSAPP | CONTACT FORM

1ST FLOOR OFFICE

1,301.8 SQ M 14,012 SQ FT

BROMPTON ROAD

2ND FLOOR OFFICE

1,522.8 SQ M 16,391 SQ FT

0,0,0,0 0000 

3RD FLOOR OFFICE

1,540.4 SQ M 16,581 SQ FT

BROMPTON ROAD

BOOK A VIEWING

0 0 0 0

BROMPTON ROAD

4TH FLOOR OFFICE

1,541.8 SQ M 16,596 SQ FT