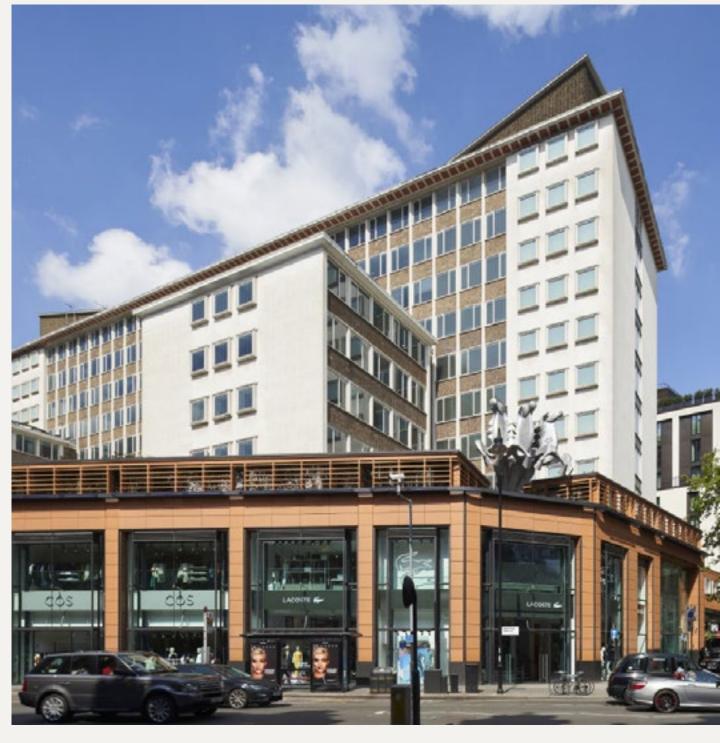

## 1 KNIGHTSBRIDGE GREEN

Knightsbridge Green is a prestigious office development situated in the heart of Knightsbridge just off Brompton Road - between Harrods department store and Hyde Park. The building offers exceptional, high specification fitted workspace and facilities with a stunning terrace accessed from the 1st – 3rd floors.

Transport links are excellent, with Knightsbridge, Hyde Park Corner (both Piccadilly line) and South Kensington (Piccadilly, Circle and District lines) underground stations and Victoria mainline station all in close proximity. Numerous bus routes serve Brompton Road and Knightsbridge.