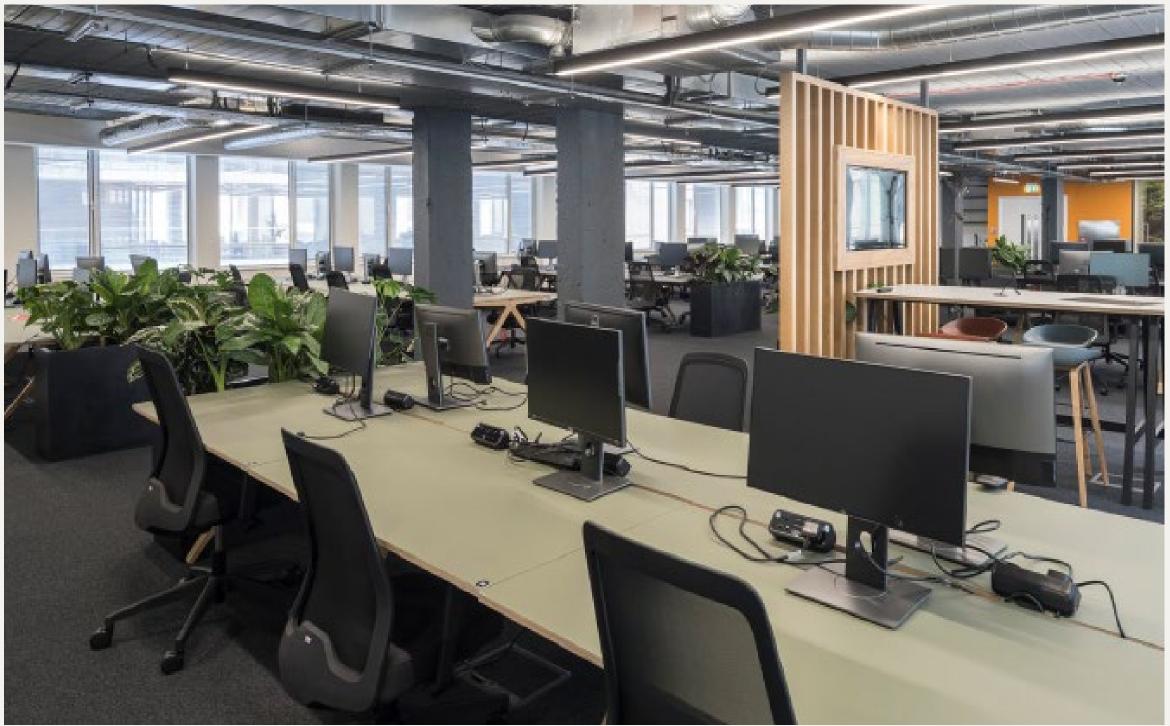

KNIGHTSBRIDGE Walking - 2 mins

HYDE PARK CORNER Walking - 07 mins

SOUTH KENSINGTON
Walking - 10 mins

KEY FEATURES

WHAT IS INCLUDED:

[ ] All-Inclusive Managed Workspace Flexible terms of 24 months available [ ] Space from 14,000 - 63,580 sq ft Fitted & Furnished Space Fully-Inclusive Monthly Fee In-House Maintenance & IT Support **Enterprise-Level Resilient Bandwidth** Daily Cleaning & Facilities Management Full Access to WorkPad Concierge, a Range of On-Demand Business, Technology & **End-of-Journey Services** 