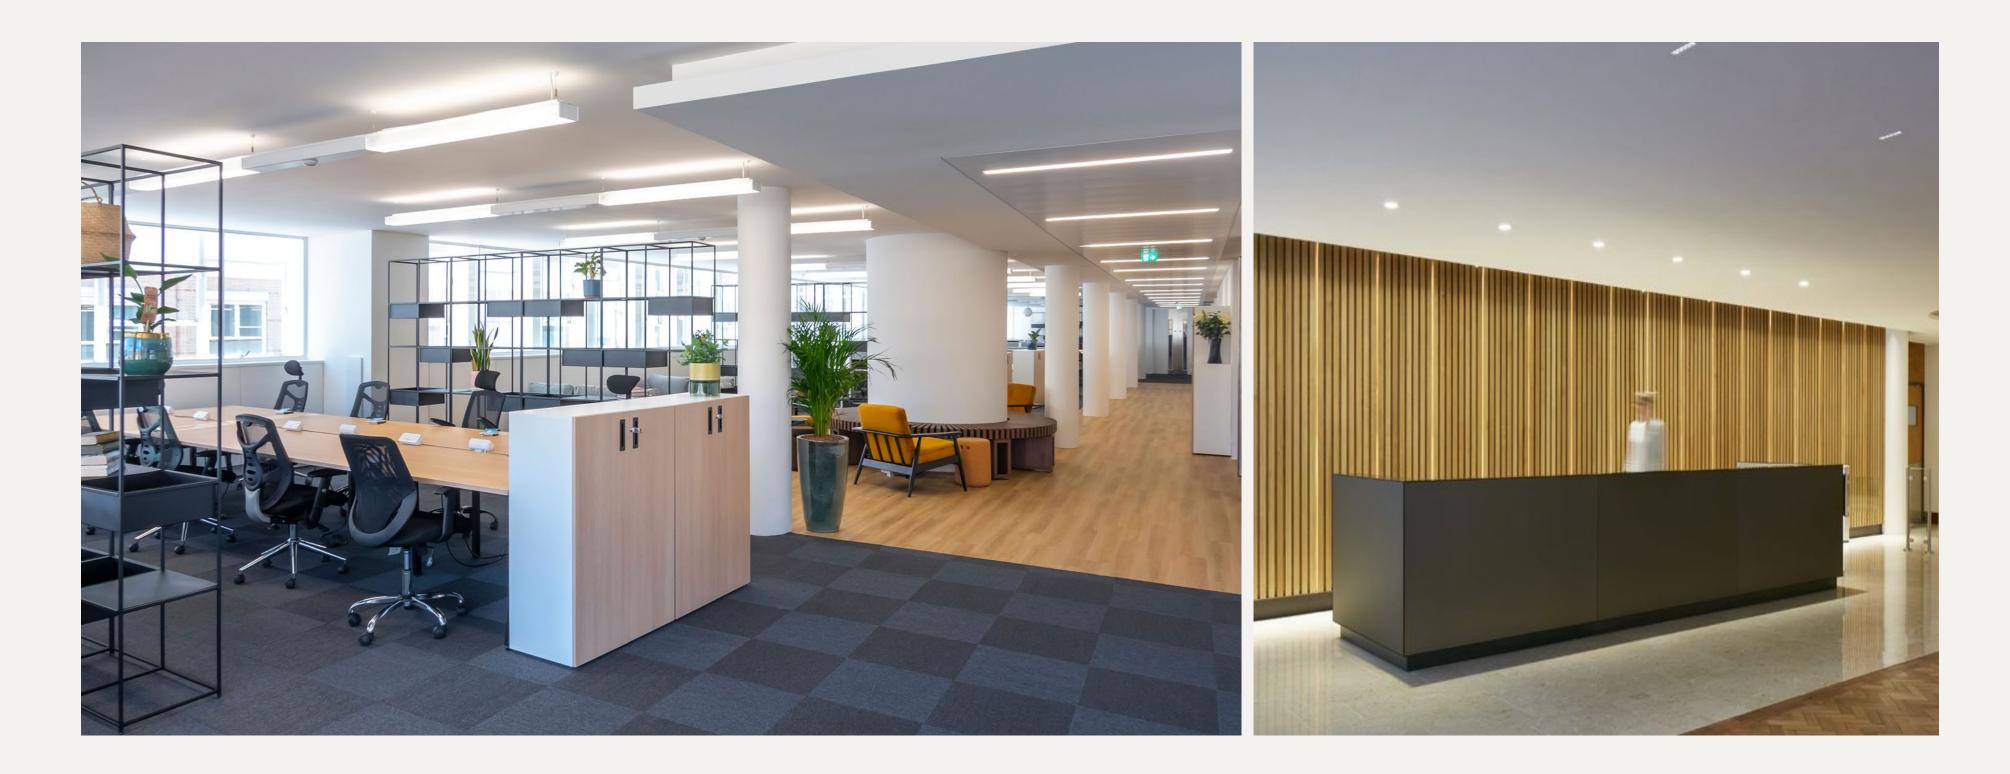

## THE ROOKERY

The available space and all the common parts have been comprehensively refurbished to provide bright, open, flexible office accommodation that had been delivered to a high specification.

## WHAT IS INCLUDED:

- [] All-Inclusive Managed Workspace
- [] Flexible terms of 24+ months available
- [] From 45 to 65 desks
- [] Fitted & Furnished Space
- [] Fully-Inclusive Monthly Fee
- [] In-House Maintenance & IT Support
- [] Enterprise-Level Resilient Bandwidth
- [] Daily Cleaning & Facilities Management
- Full Access to WorkPad Concierge, a Range of On-Demand Business, Technology & End-of-Journey Services