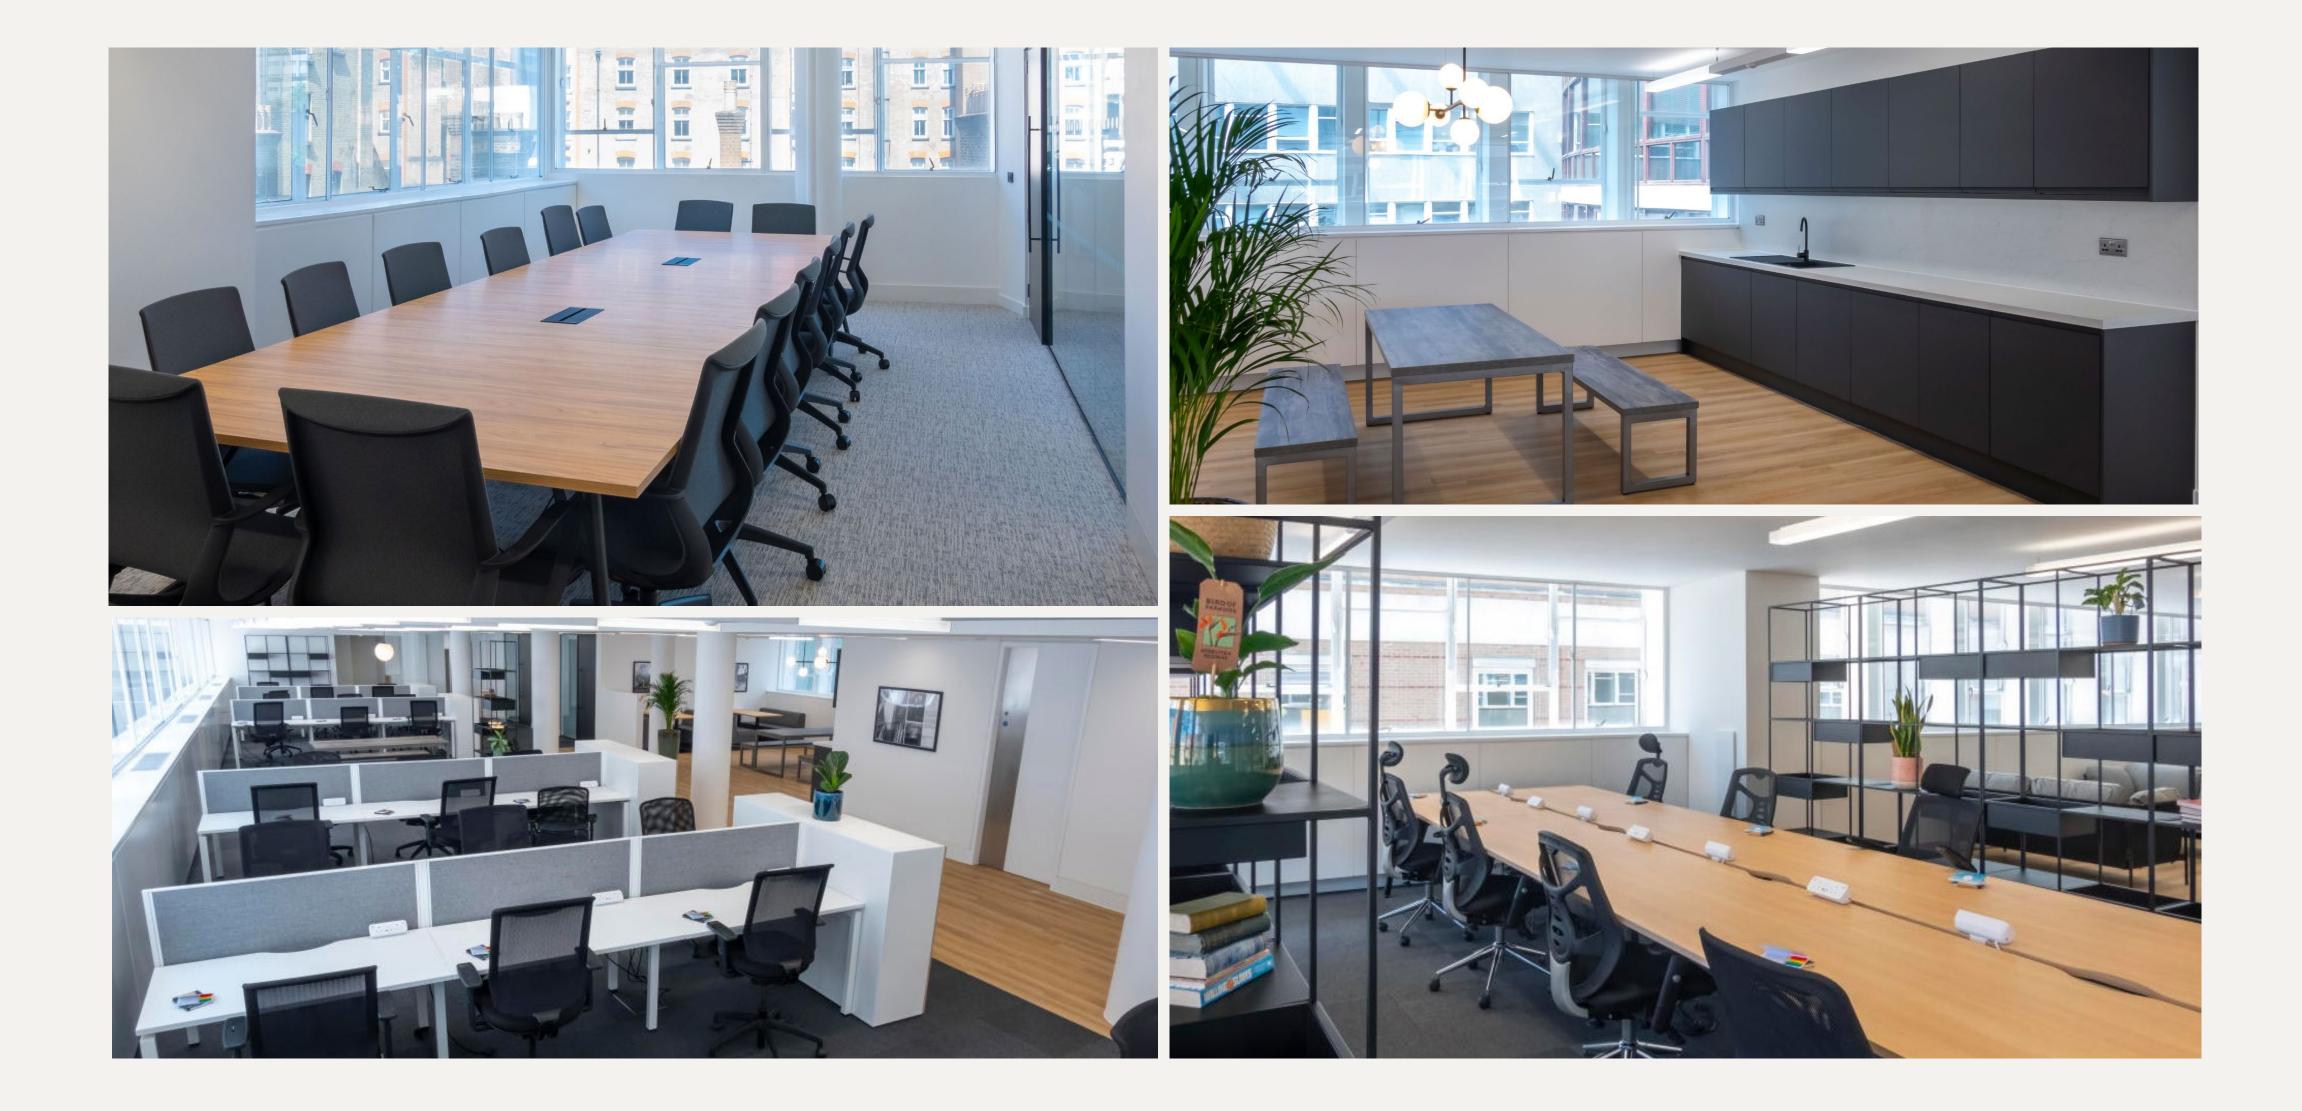

## THE ROOKERY

The available space and all the common parts have been comprehensively refurbished to provide bright, open, flexible office accommodation that had been delivered to a high specification.

The space is accessed via a stunning reconfigured entrance and reception area featuring an art display by world renowned artist Eva Berendes. The last remaining space is the 4th floor which has recently been fully fitted.

## WHAT IS INCLUDED:

- [] All-Inclusive Managed Workspace
- [] Flexible terms of 24+ months available
- [] From 45 to 65 desks
- [] Fitted & Furnished Space
- [] Fully-Inclusive Monthly Fee
- [] In-House Maintenance & IT Support
- [] Enterprise-Level Resilient Bandwidth
- [] Daily Cleaning & Facilities Management
- Full Access to WorkPad Concierge, a Range of On-Demand Business, Technology & End-of-Journey Services