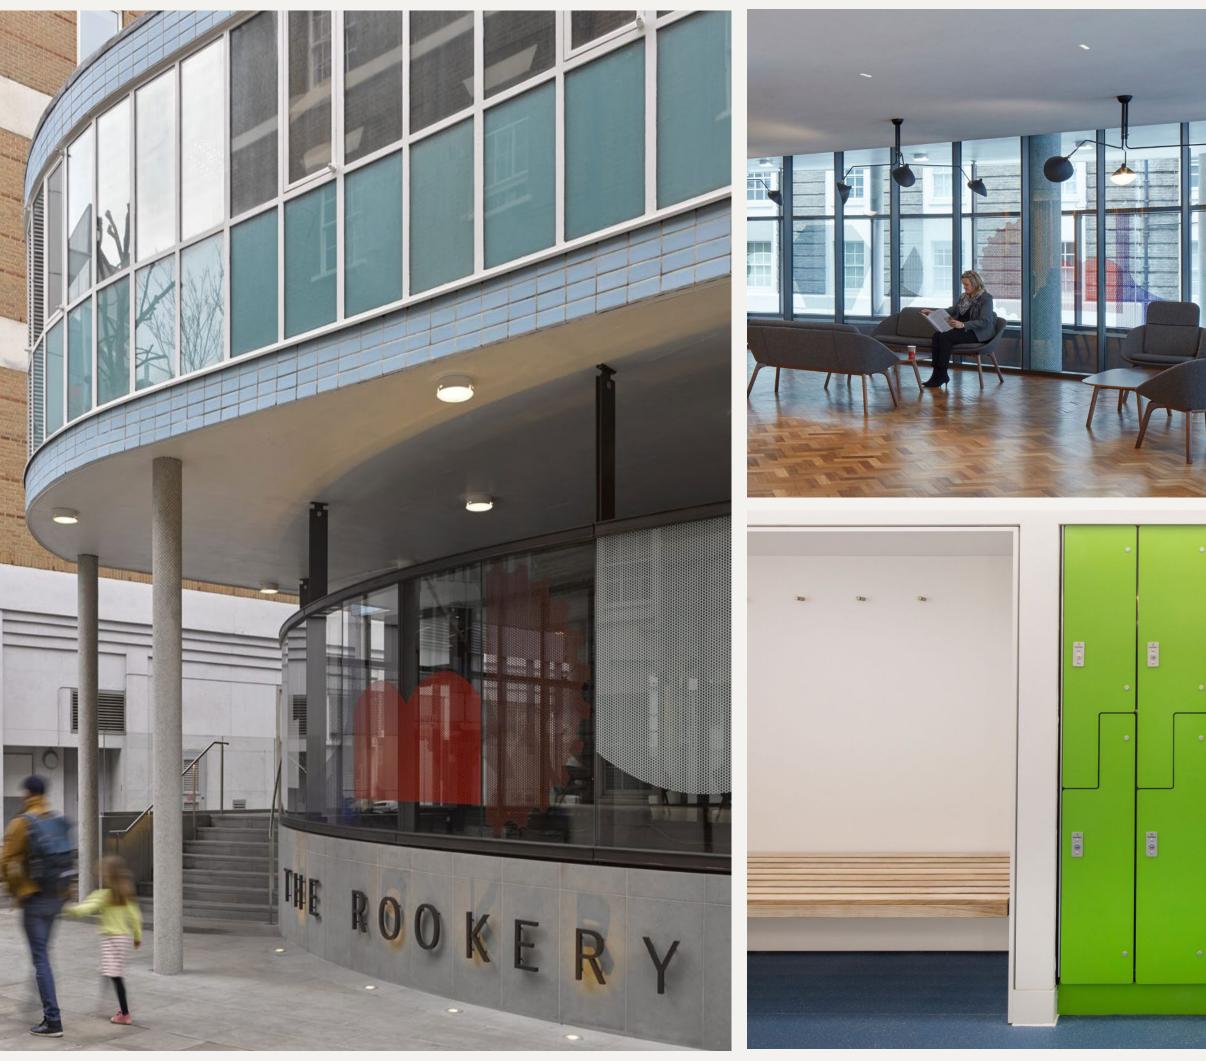

## THE ROOKERY

The available space and all the common parts have been comprehensively refurbished to provide bright, open, flexible office accommodation that had been delivered to a high specification.

The space is accessed via a stunning reconfigured entrance and reception area featuring an art display by world renowned artist Eva Berendes. The last remaining space is the 4th floor which has recently been fully fitted.