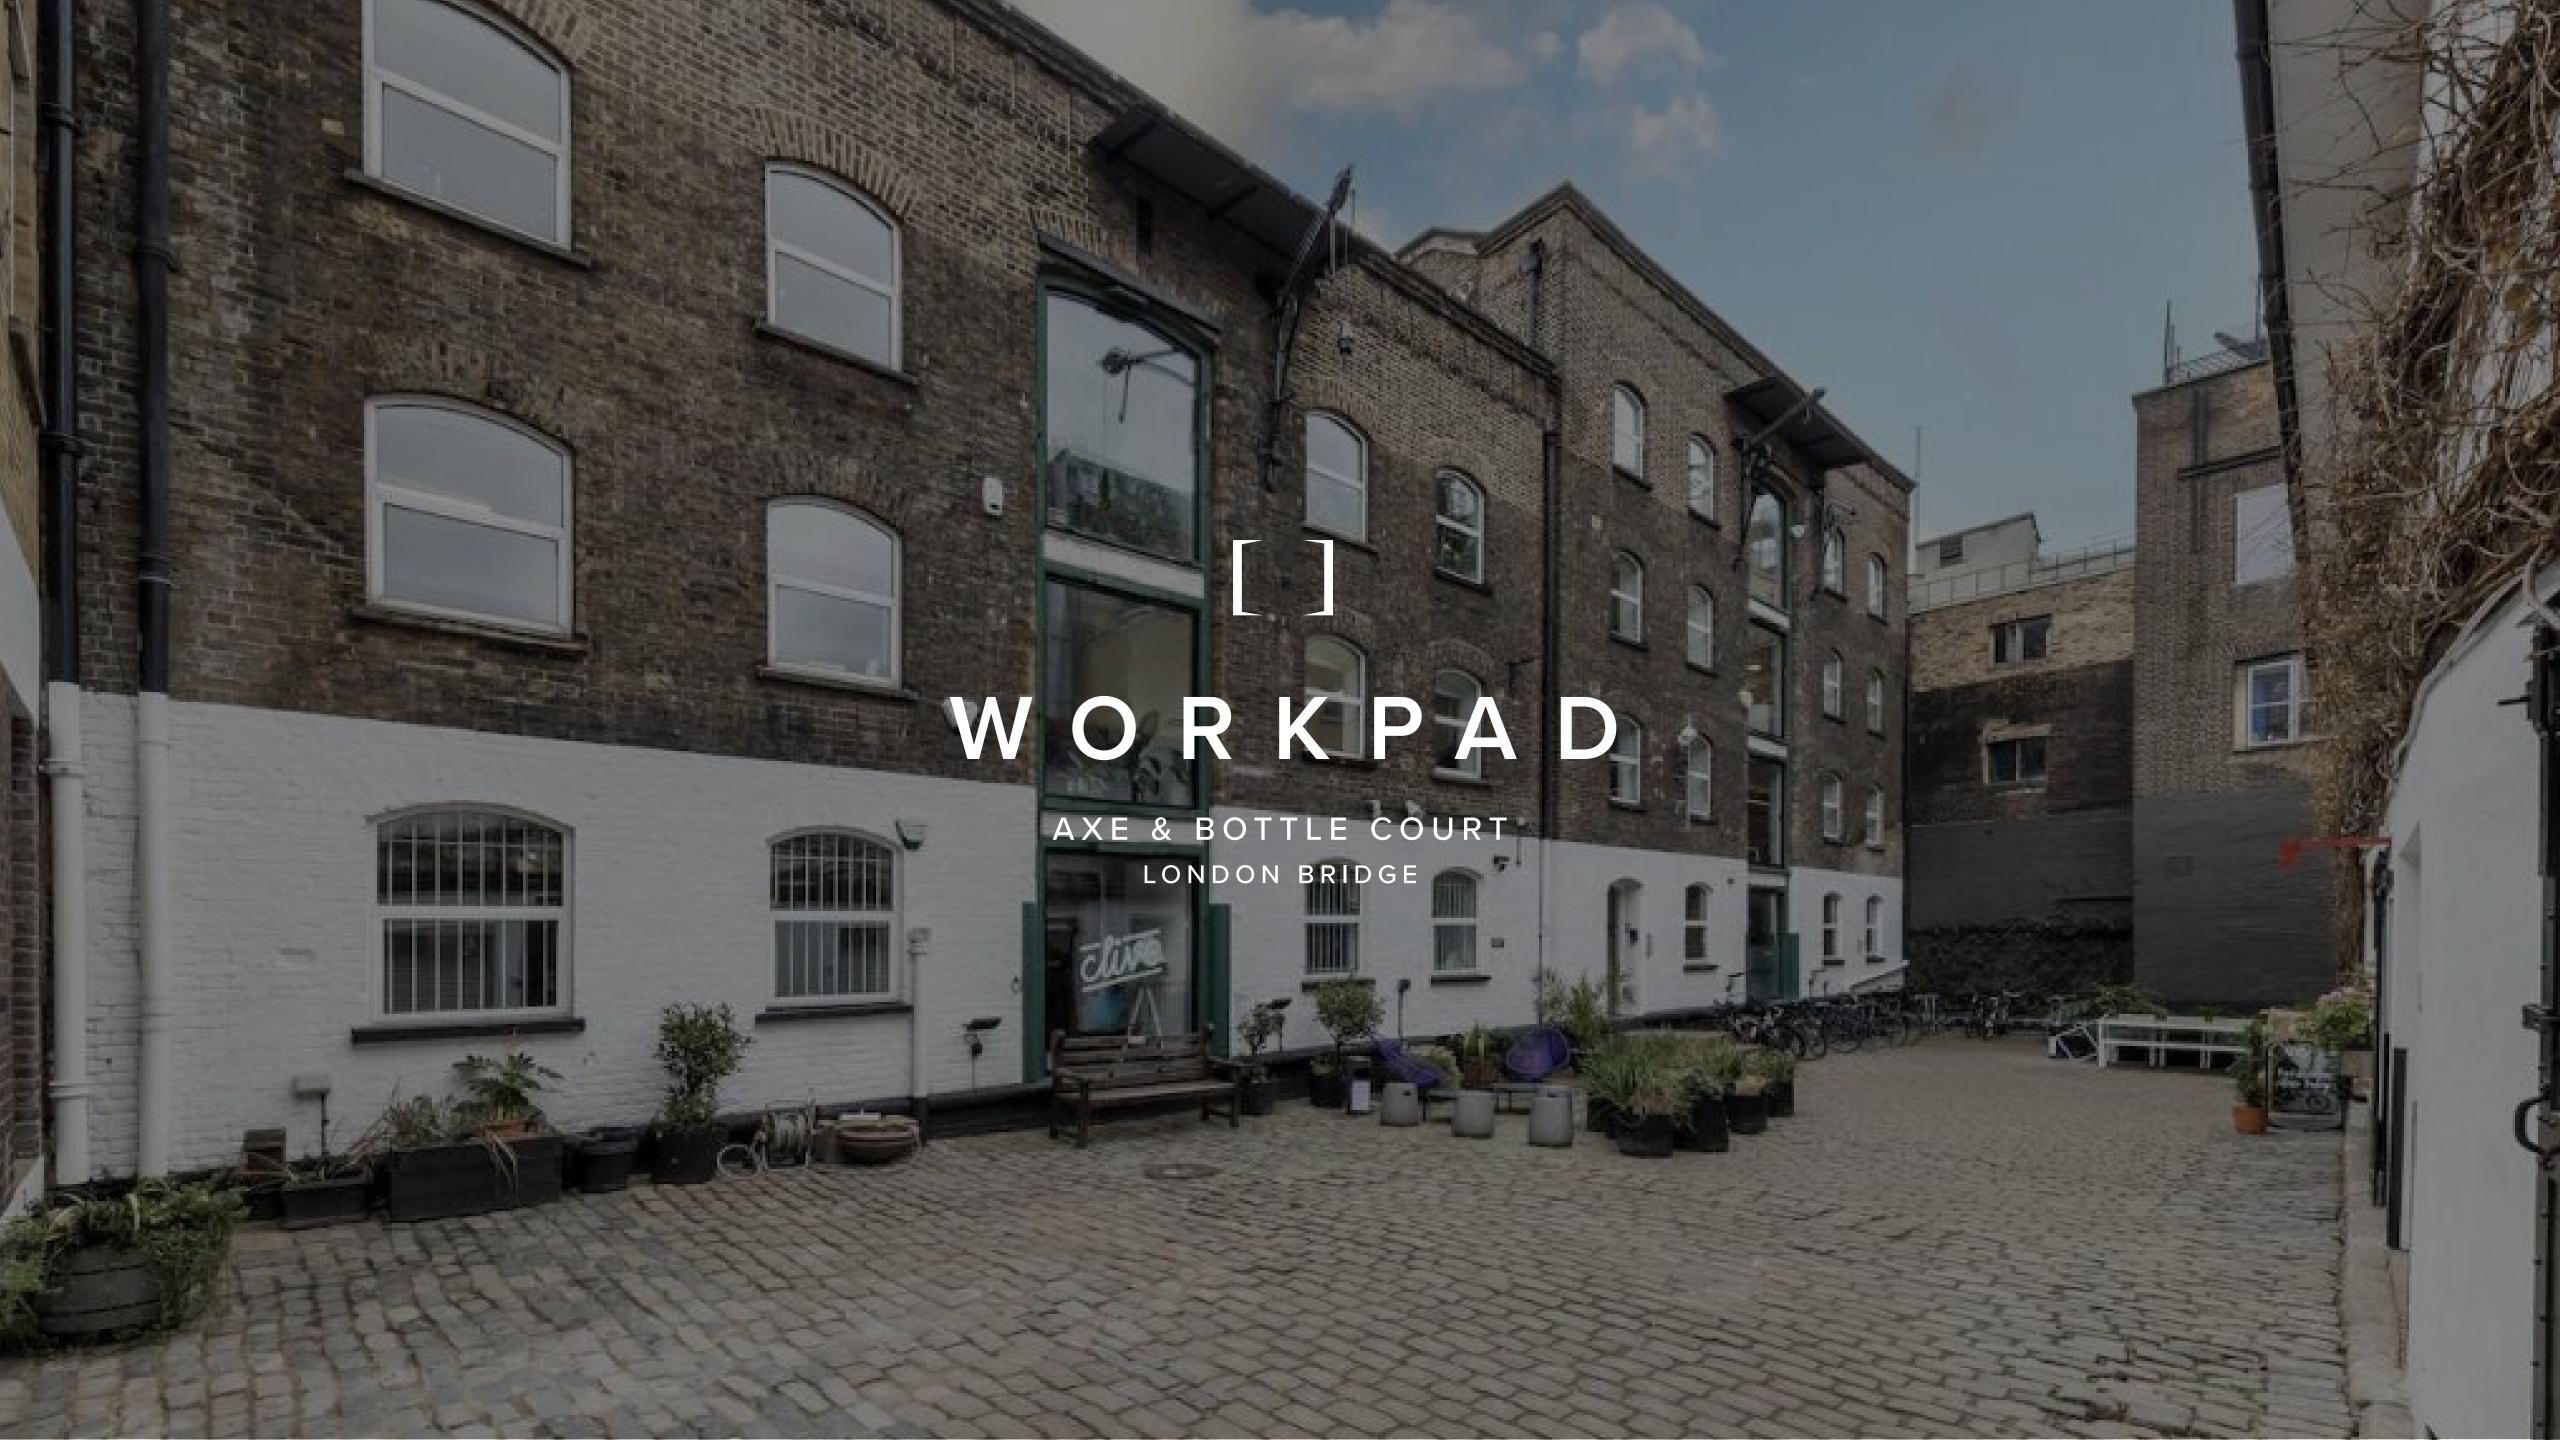

## AXE & BOTTLE COURT

Axe & Bottle Court is located on Newcomen Street, just off the busy Borough High Street and within a short walk of London Bridge station and the popular Borough Market/Bankside locality. Recent and on-going major developments have transformed this area into one of London's most sought after business, leisure and residential destinations; with a number of high profile schemes in the immediate vicinity including 'The Shard' and the £6.5 billion redevelopment of London Bridge station itself.

LONDON BRIDGE Walking - 5 mins

BOROUGH Walking - 4 mins

SOUTHWARK Walking - 13 mins

SEND US A WHATSAPP | CONTACT FORM BOOK A TOUR

KEY FEATURES