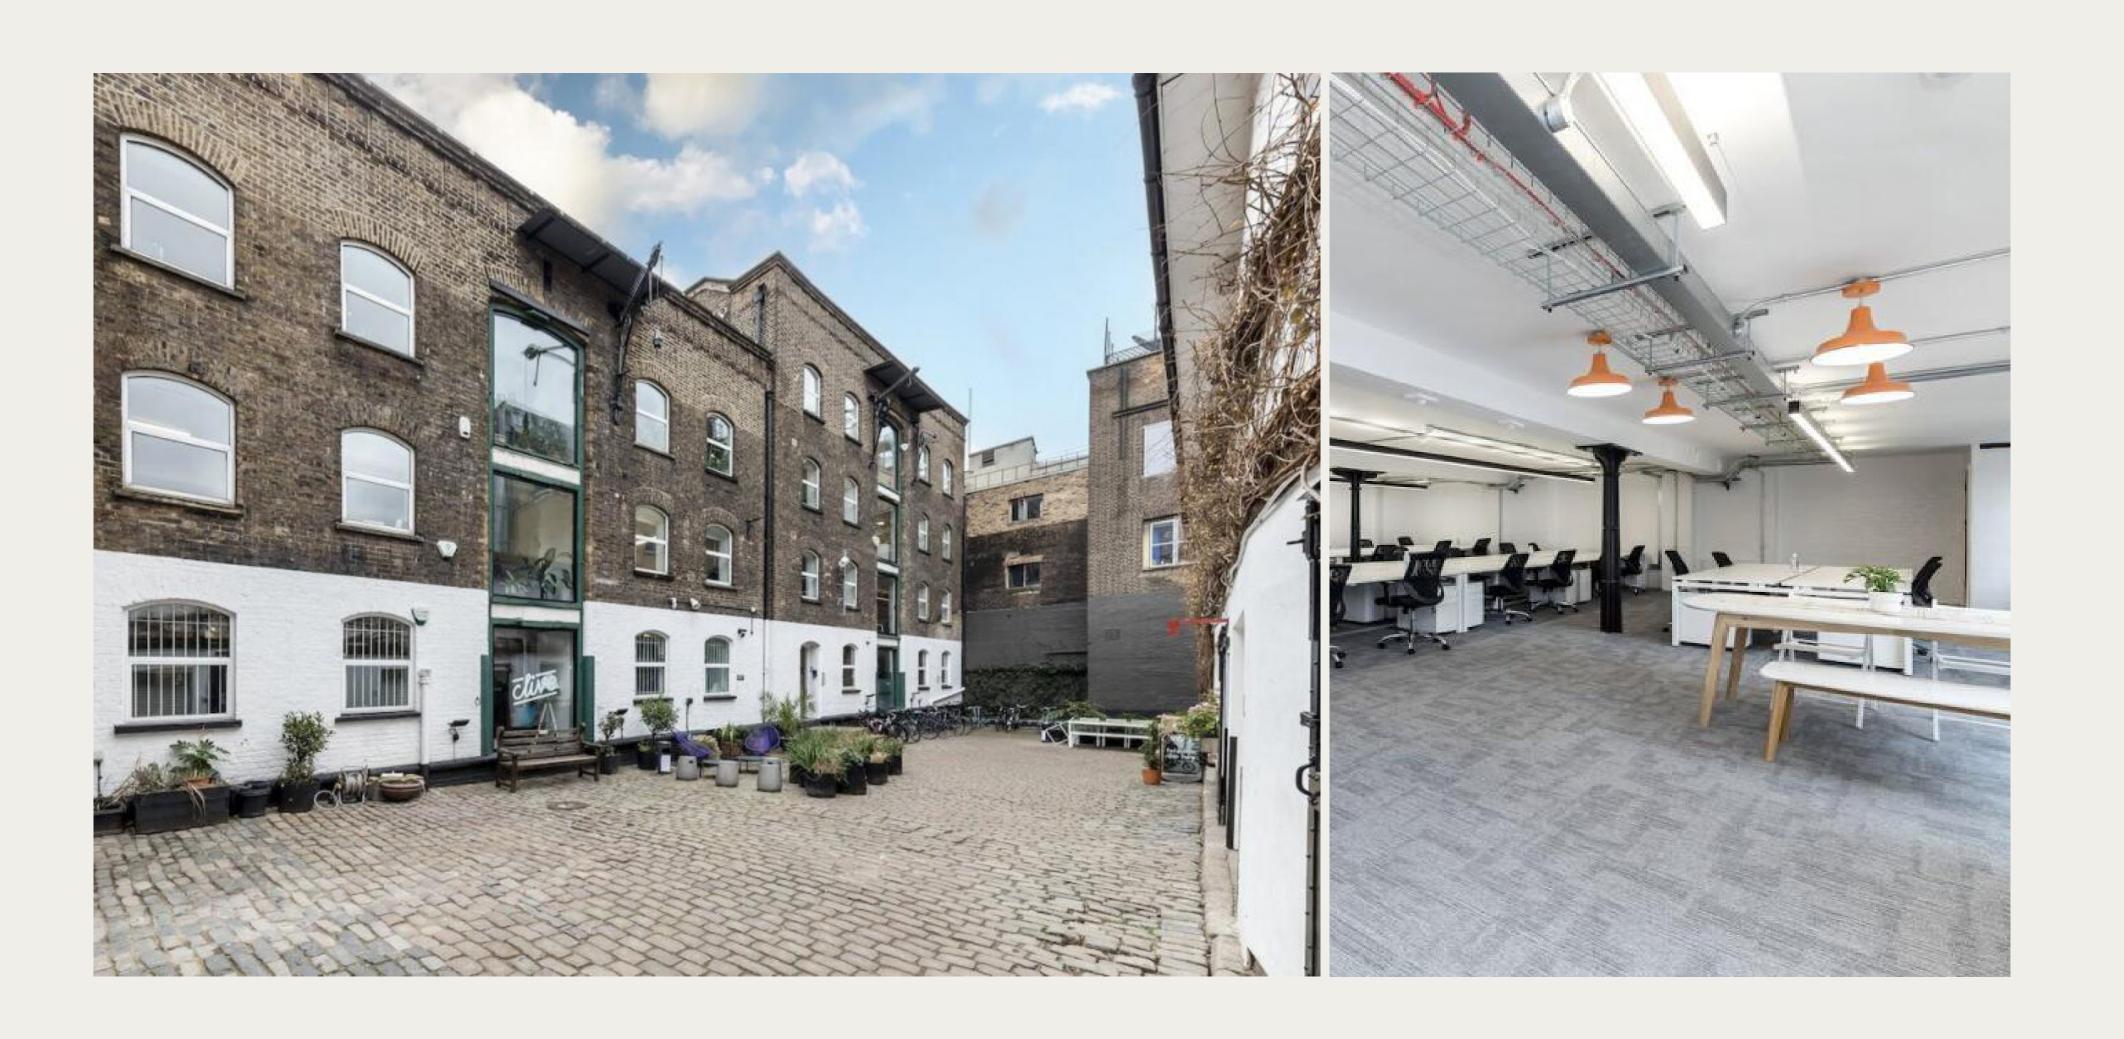

## AXE & BOTTLE COURT

Axe & Bottle Court is located on Newcomen Street, just off the busy Borough High Street and within a short walk of London Bridge station and the popular Borough Market/Bankside locality. Recent and on-going major developments have transformed this area into one of London's most sought after business, leisure and residential destinations; with a number of high profile schemes in the immediate vicinity including 'The Shard' and the £6.5 billion redevelopment of London Bridge station itself.

LONDON BRIDGE Walking - 5 mins

BOROUGH Walking - 4 mins

SOUTHWARK Walking - 13 mins

SEND US A WHATSAPP | CONTACT FORM BOOK A TOUR

KEY FEATURES