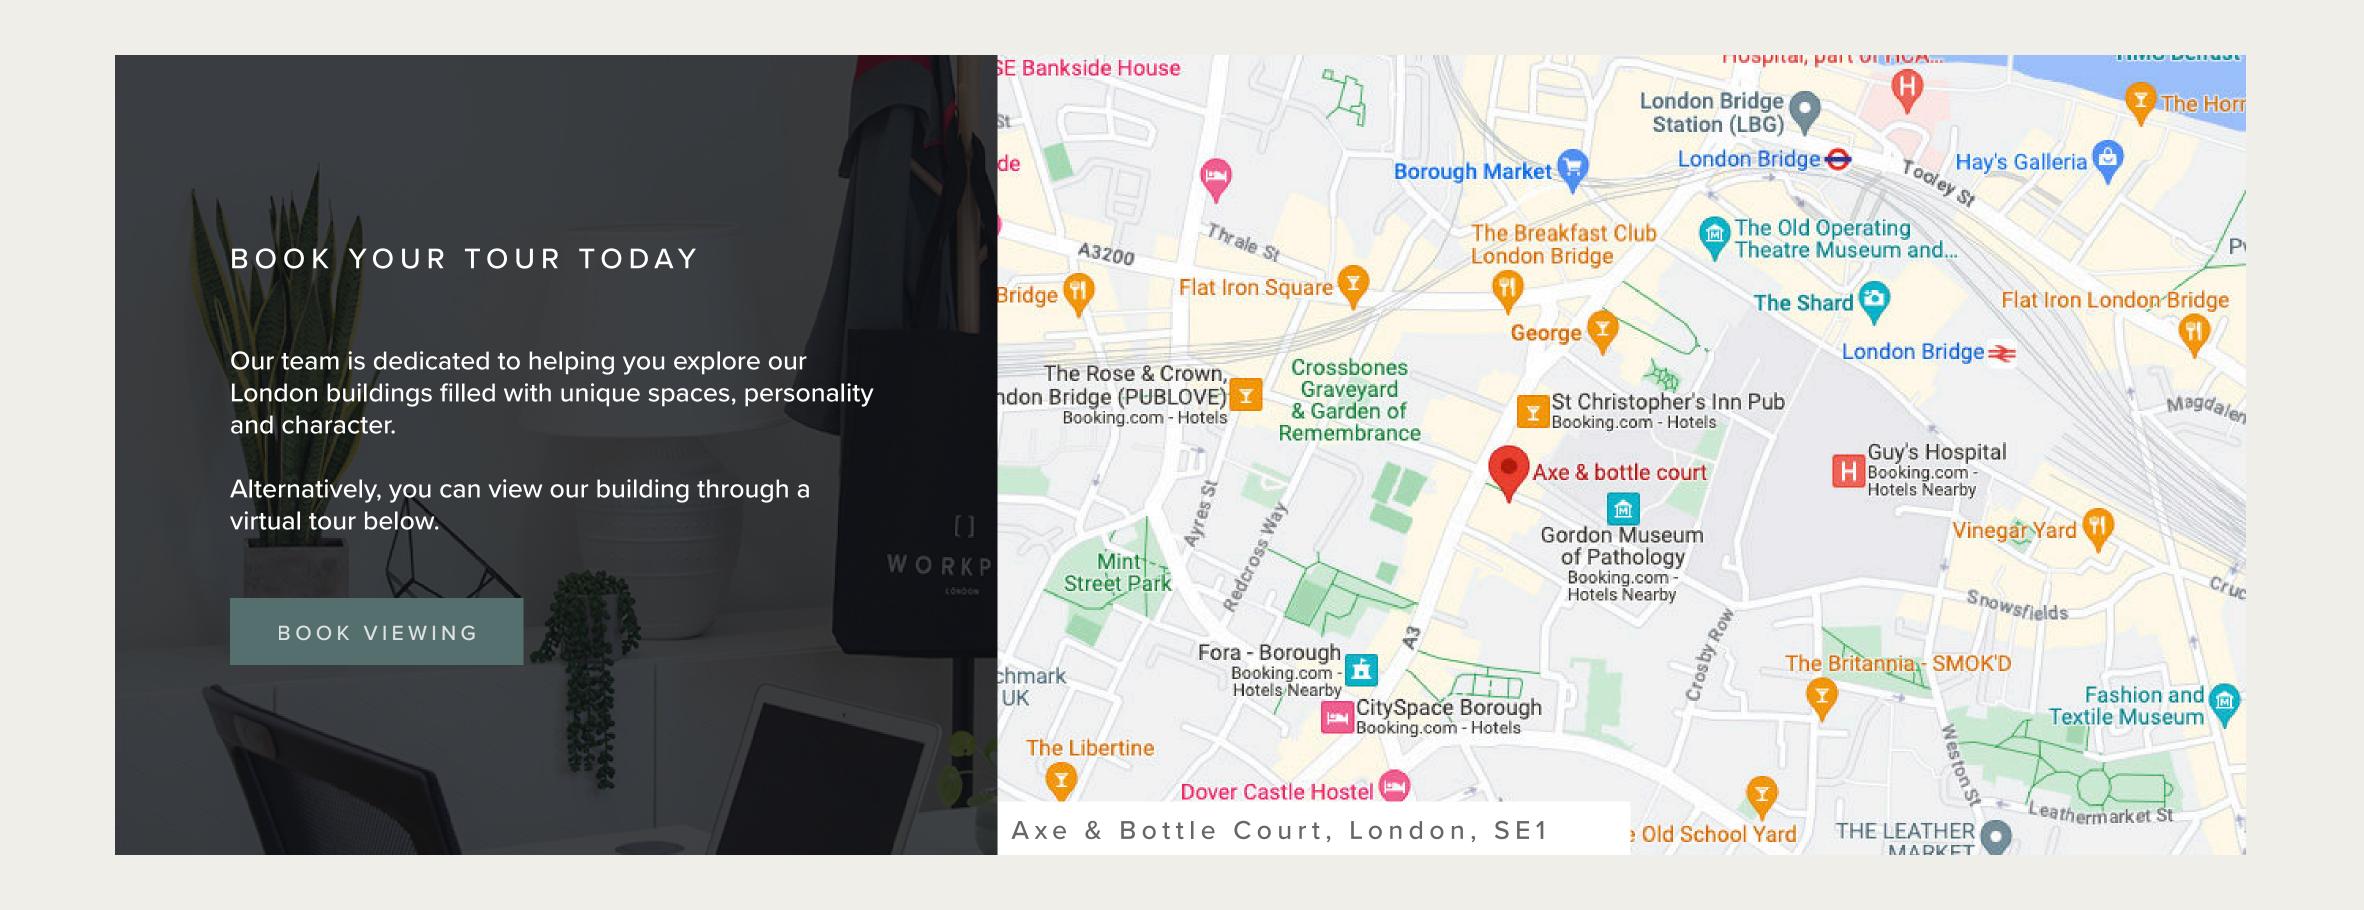

## AXE & BOTTLE COURT

Axe & Bottle Court is located on Newcomen Street, just off the busy Borough High Street and within a short walk of London Bridge station and the popular Borough Market/Bankside locality. Recent and on-going major developments have transformed this area into one of London's most sought after business, leisure and residential destinations; with a number of high profile schemes in the immediate vicinity including 'The Shard' and the £6.5 billion redevelopment of London Bridge station itself.

LONDON BRIDGE Walking - 5 mins

BOROUGH Walking - 4 mins

SOUTHWARK Walking - 13 mins

SEND US A WHATSAPP | CONTACT FORM BOOK A TOUR

KEY FEATURES