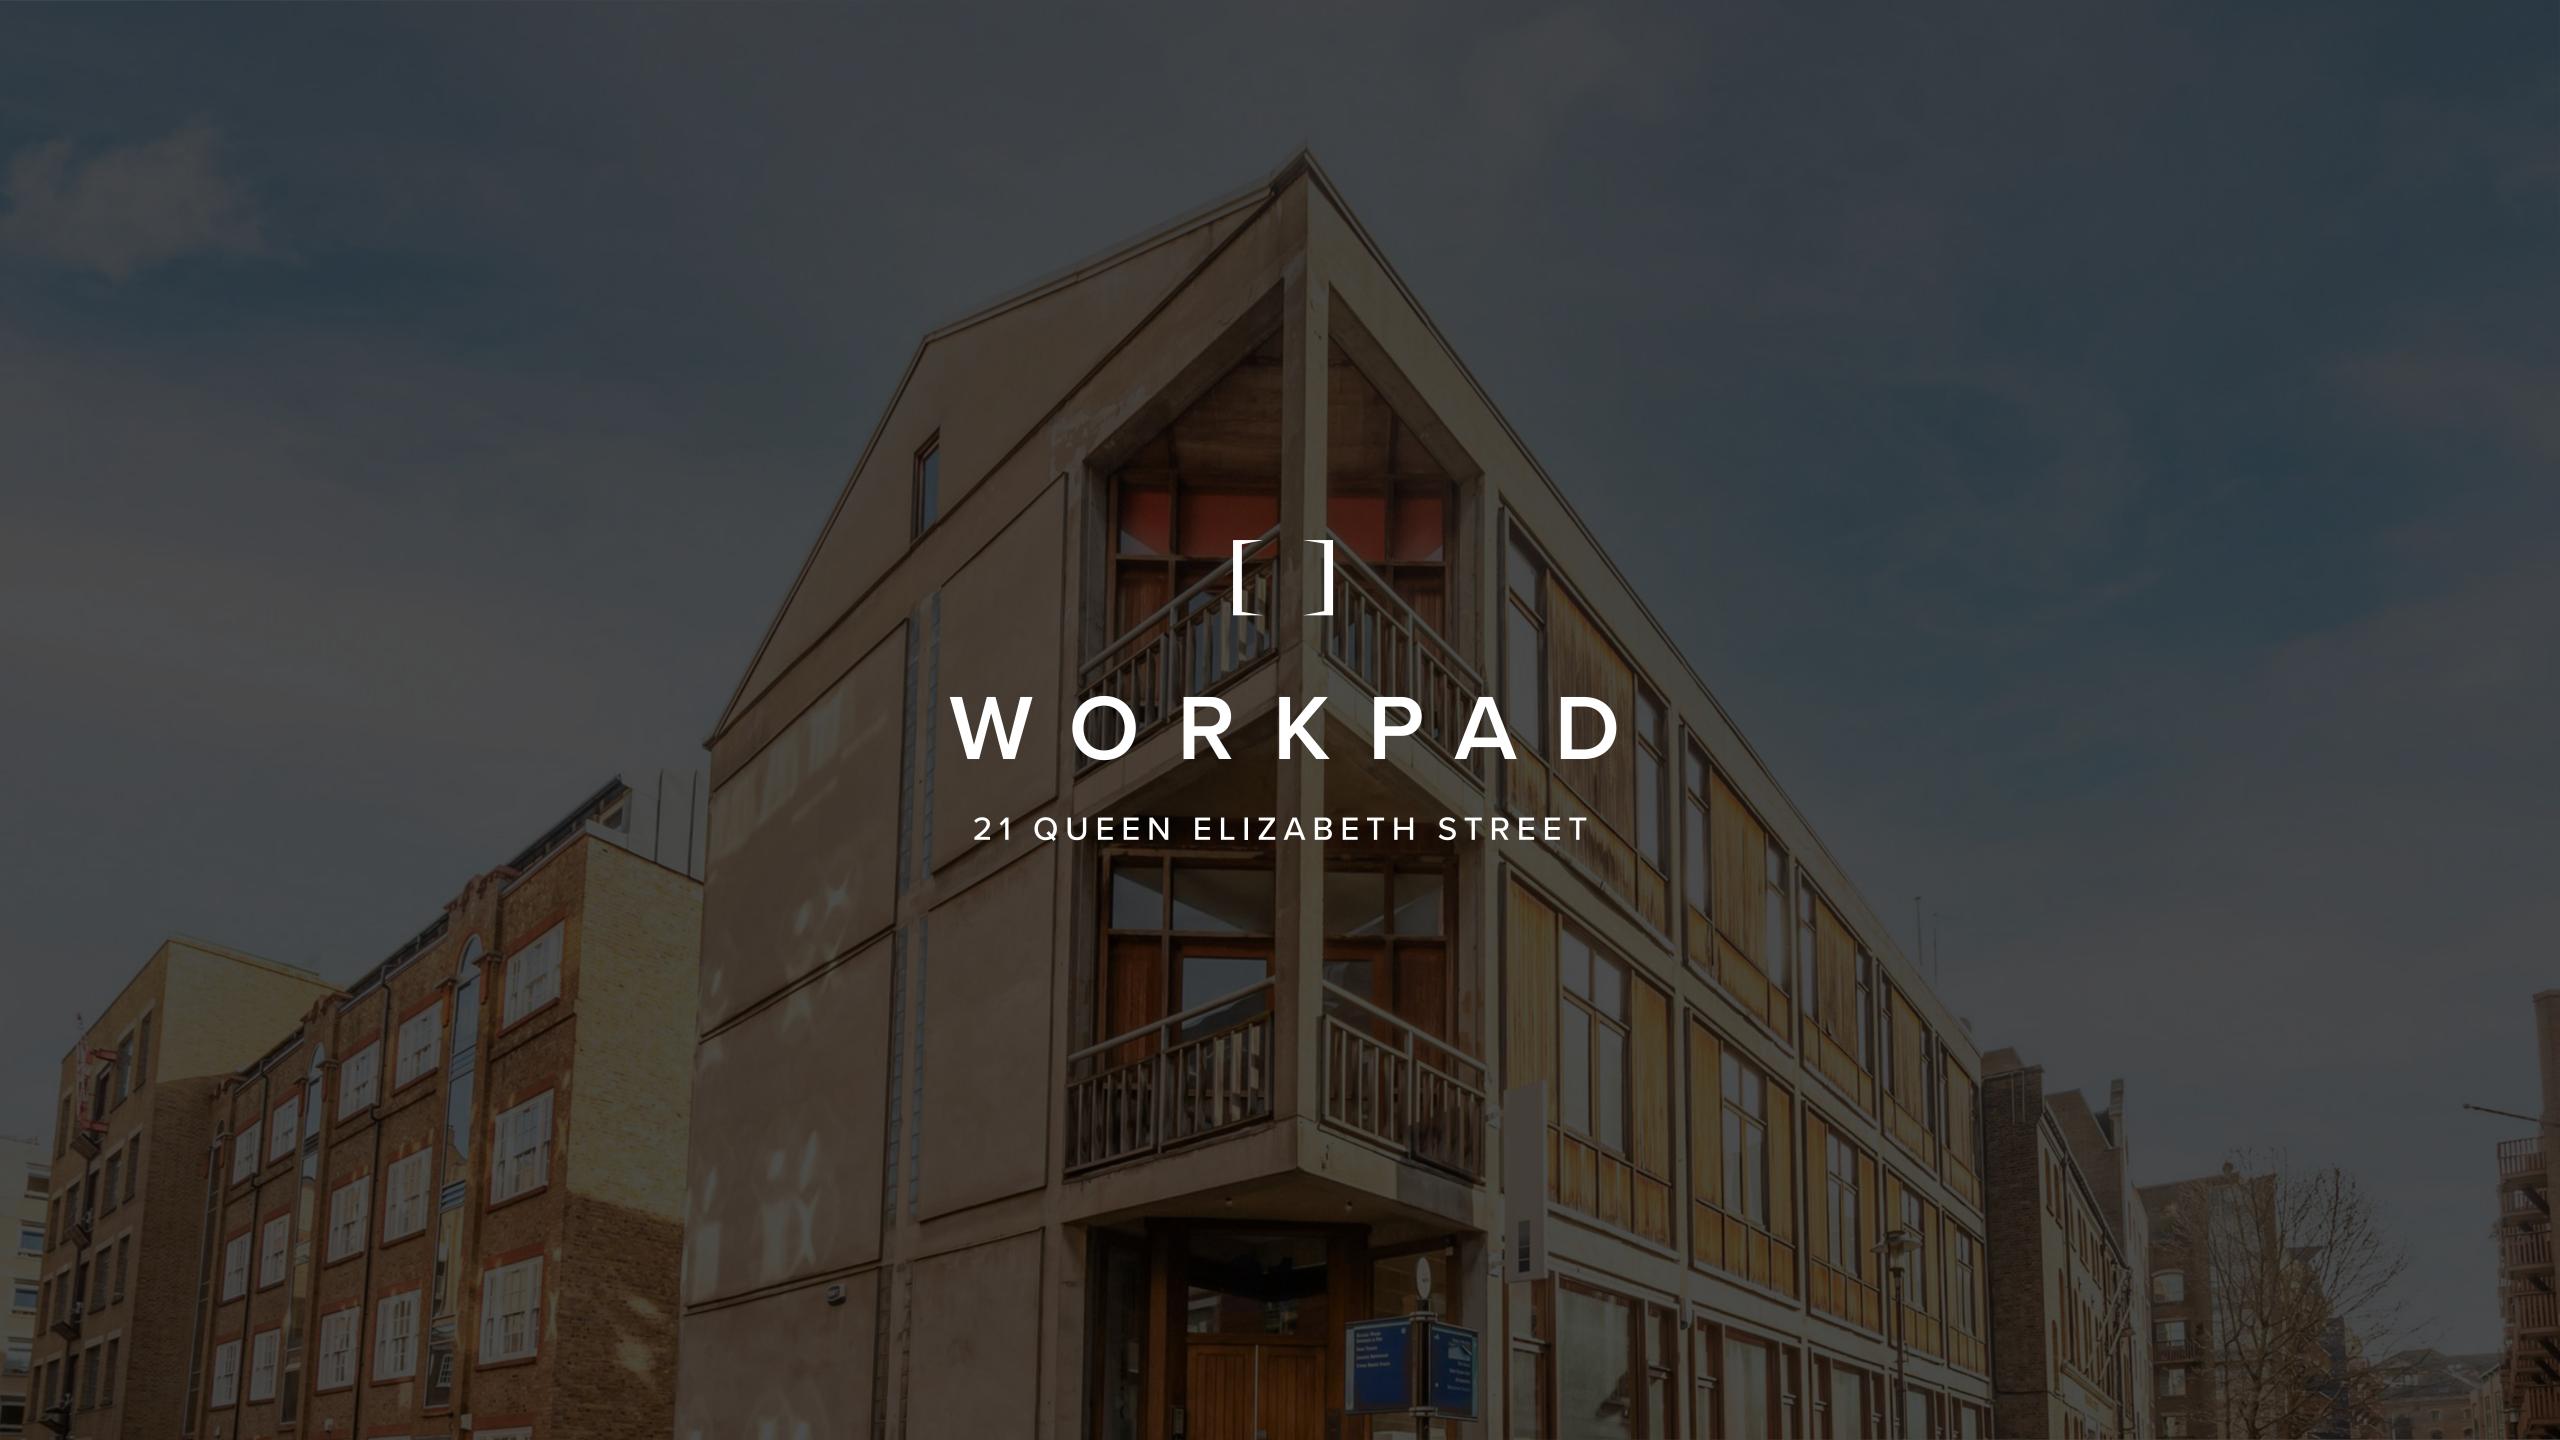

## 21 QUEEN ELIZABETH STREET

Located just off Tower Bridge Road, at the corner of Queen Elizabeth Street and Lafone Street, within the heart of the popular Shad Thames/Butlers Wharf locality. The redeveloped London Bridge station is within walking distance, as is Tower Hill/Gateway (Circle District lines and DLR) via Tower Bridge itself.

The surrounding area is a highly popular residential, business and tourist locality; with extensive recent developments providing a vibrant mix of restaurants, bars, offices and apartments.

BERMONSDEY Walking - 8 mins