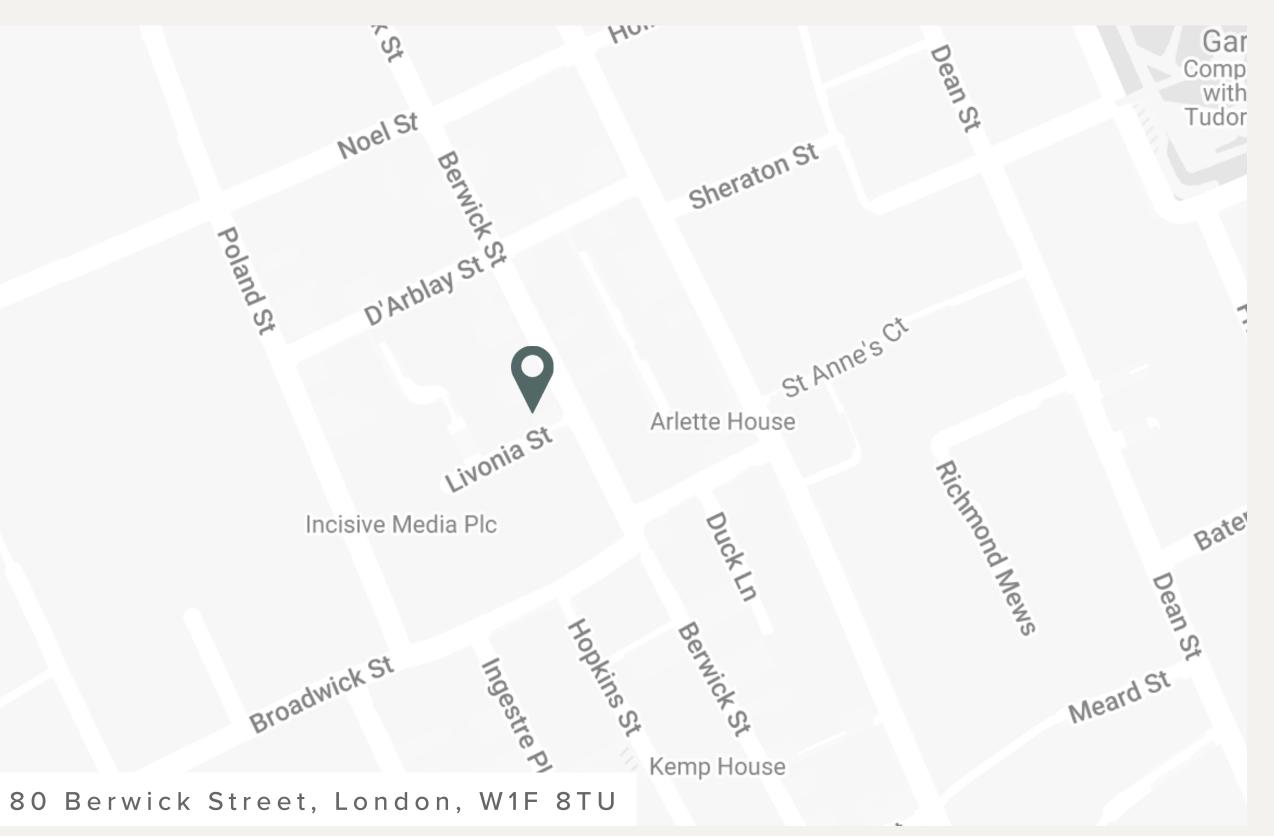

## 80 BERWICK STREET SOHO

## 80 BERWICK STREET

An exceptional property located in the heart of Soho, one of London's most vibrant and culturally rich neighborhoods. The building has been extensively restored, benefiting from an abundance of natural light and original period features.

This property is ideal for businesses seeking a central base that will give them easy access to all that London has to offer.

OXFORD CIRCUS Walking - 5 mins

PICCADILLY CIRCUS Walking - 5 mins

TOTTENHAM COURT ROAD Walking - 7 mins