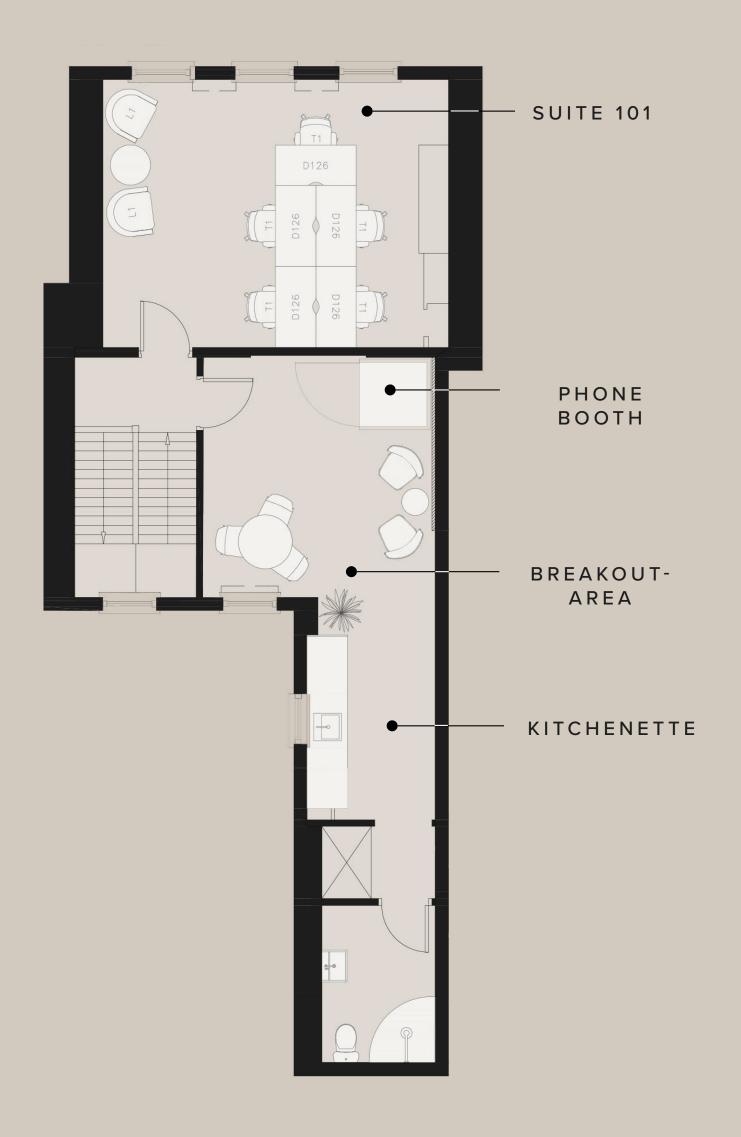

# WORKPAD

## 80 BERWICK STREET SOHO









## 80 BERWICK STREET

An exceptional property located in the heart of Soho, one of London's most vibrant and culturally rich neighborhoods. The building has been extensively restored, benefiting from an abundance of natural light and original period features.

This property is ideal for businesses seeking a central base that will give them easy access to all that London has to offer.



OXFORD CIRCUS Walking - 5 mins



PICCADILLY CIRCUS Walking - 5 mins



TOTTENHAM COURT ROAD Walking - 7 mins

## WHAT'S INCLUDED?

- [] All Inclusive & Flexible Contacts
- [] Building Rates & All Utilities
- [] Fully Furnished
- [] Kitchenette
- [ ] Super-Fast Fibre Internet
- [ ] Daily Cleaning





## FLOORPLANS





## FIRST FLOOR

## SECOND FLOOR

TAKE A VIRTUAL TOUR

# []



# SUITE 301

## THIRD FLOOR

CT FORM

## BOOK YOUR TOUR TODAY

Our team is dedicated to helping you explore our London buildings filled with unique spaces, personality and character.

Alternatively, you can view our building through a virtual tour below.

BOOK VIEWING VIRTUAL TOUR

# []



## DESIGN TAILORED TO YOU

At WorkPad we understand that when considering reorganisation of your existing offices, or undertaking a new office refurbishment, selecting the correct furniture is vital to delivering an office environment that works for you.

We aspire to make this process simple; with an array of designs grown out of years of experience and close cooperation with our clients, you can select indivudual or packaged designs, or