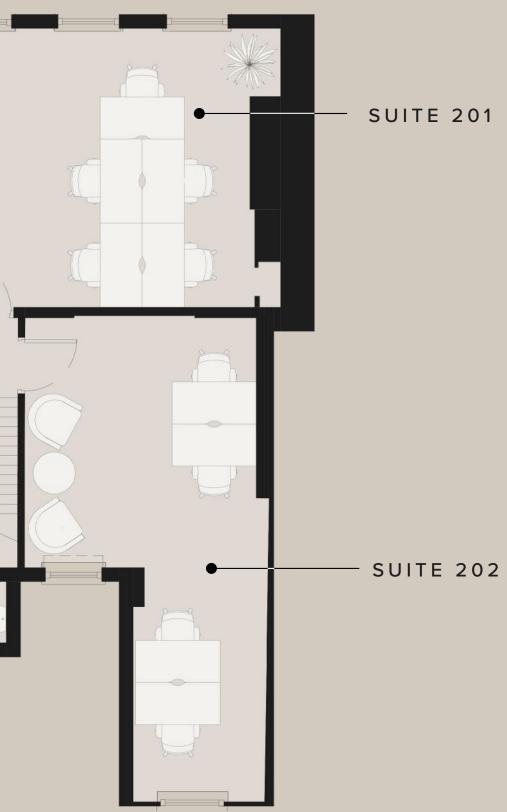

ERWICK STREET SOHO









## 80 BERWICK STREET

An exceptional property located in the heart of Soho, one of London's most vibrant and culturally rich neighborhoods. The building has been extensively restored, benefiting from an abundance of natural light and original period features.

This property is ideal for businesses seeking a central base that will give them easy access to all that London has to offer.



OXFORD CIRCUS Walking - 5 mins



PICCADILLY CIRCUS Walking - 5 mins



TOTTENHAM COURT ROAD Walking - 7 mins

## WHAT'S INCLUDED?

- [] All Inclusive & Flexible Contacts
- [] Building Rates & All Utilities
- [] Fully Furnished
- [] Kitchenette
- [ ] Super-Fast Fibre Internet
- [ ] Daily Cleaning





## FLOORPLANS





## FIRST FLOOR

## SECOND FLOOR

TAKE A VIRTUAL TOUR

# []



# SUITE 301

## THIRD FLOOR

CT FORM

## BOOK YOUR TOUR TODAY

Our team is dedicated to helping you explore our London buildings filled with unique spaces, personality and character.

Alternatively, you can view our building through a virtual tour below.

BOOK VIEWING VIRTUAL TOUR

# []



## DESIGN TAILORED TO YOU

At WorkPad we understand that when considering reorganisation of your existing offices, or undertaking a new office refurbishment, selecting the correct furniture is vital to delivering an office environment that works for you.

We aspire to make this process simple; with an array of designs grown out of years of experience and close cooperation with our clients, you can select indivudual or packaged designs, or speak to our stylist for a larger array.

## EXPLORE BESPOKE