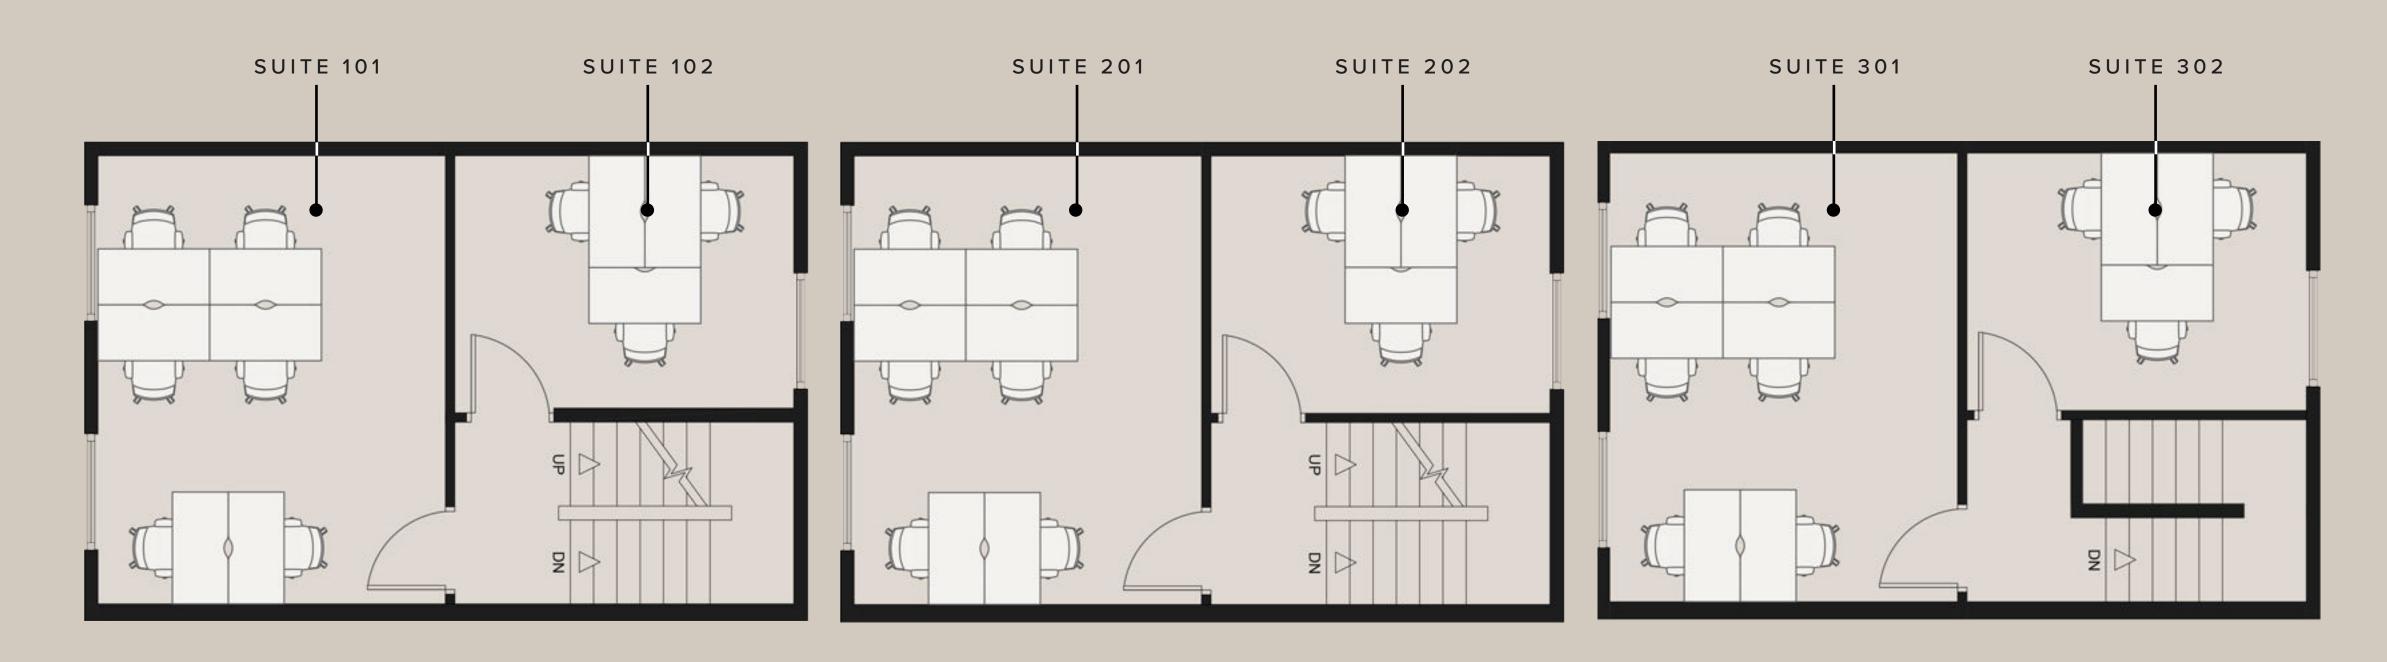

#### FLOORPLANS

MEETING ROOM

### LOWER GROUND FLOOR

[]

GROUND FLOOR

FIRST FLOOR

SECOND FLOOR

[]

THIRD FLOOR