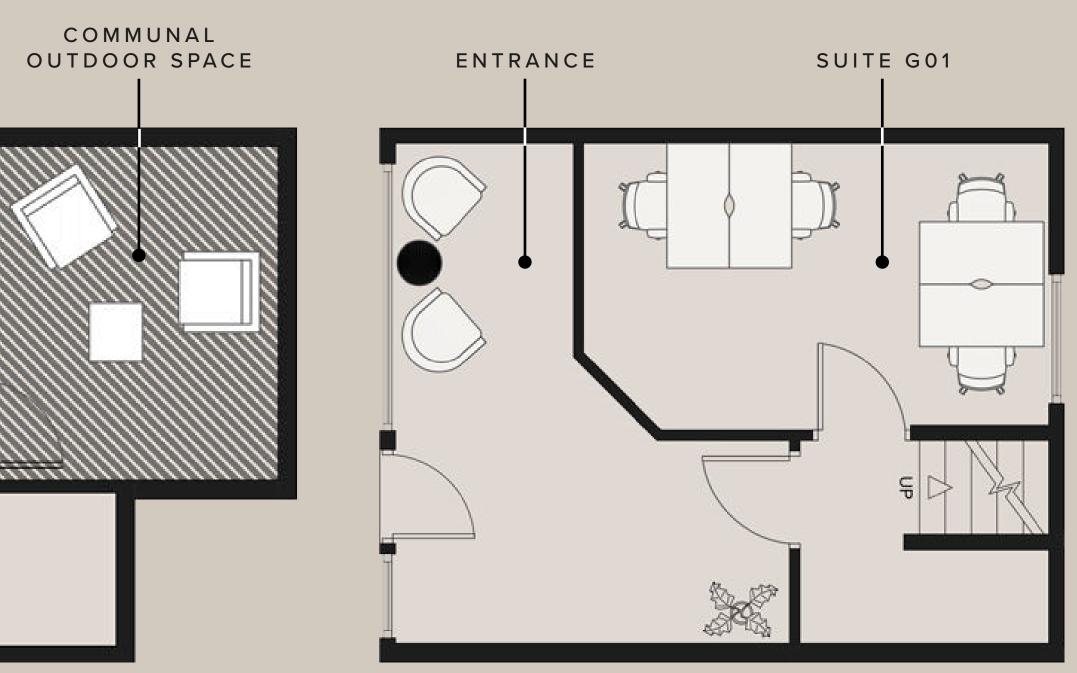

#### FLOORPLANS

MEETING ROOM

### LOWER GROUND FLOOR

[]

GROUND FLOOR

FIRST FLOOR

SECOND FLOOR

[]

THIRD FLOOR