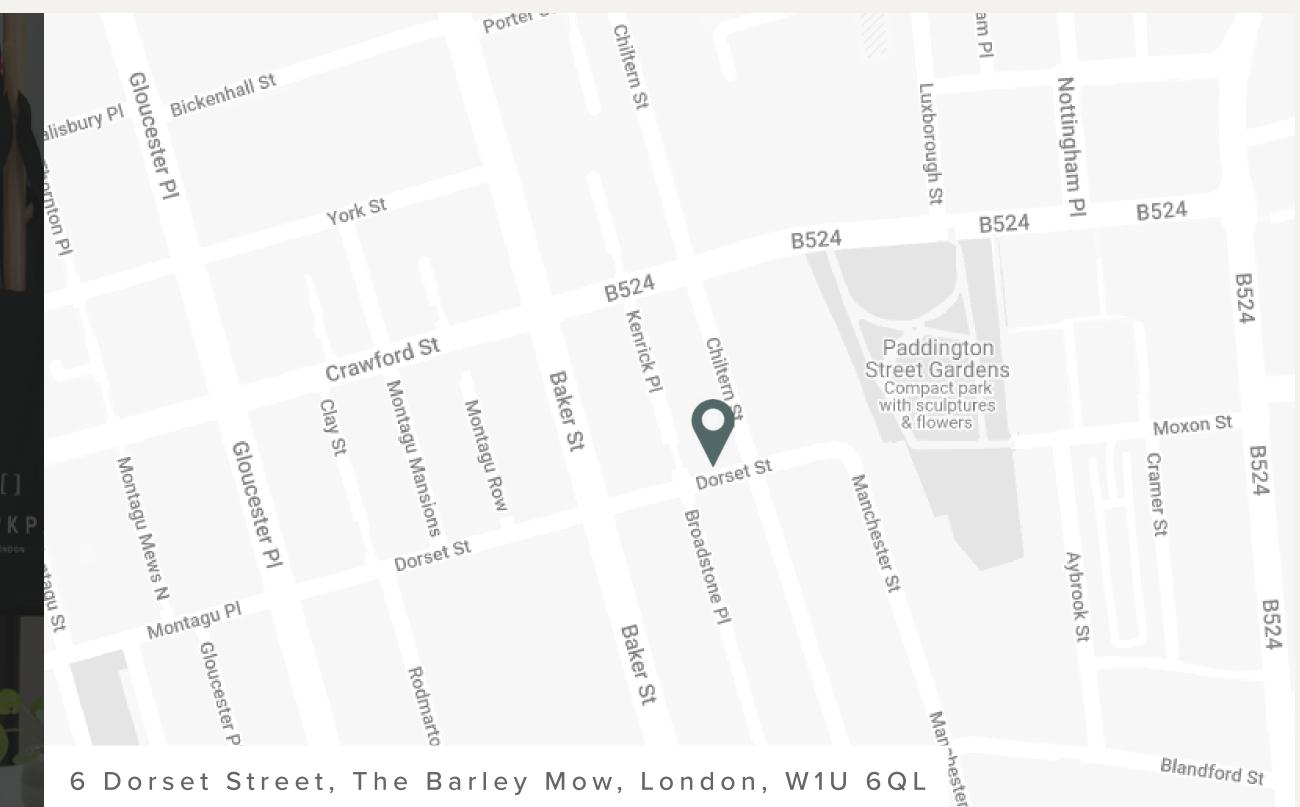

F

6 DORSET STREET MARYLEBONE

## 6 DORSET STREET

Located in the heart of Marylebone, and moments away from the famous Marylebone High Street.

6 Dorset Street provides an enviable business address. With a bespoke meeting room and an outdoor breakout area, 6 Dorset Street offers a variety of contemporary private office suites.

MARYLEBONE Walking - 8 mins

BOND STREET Walking - 8 mins