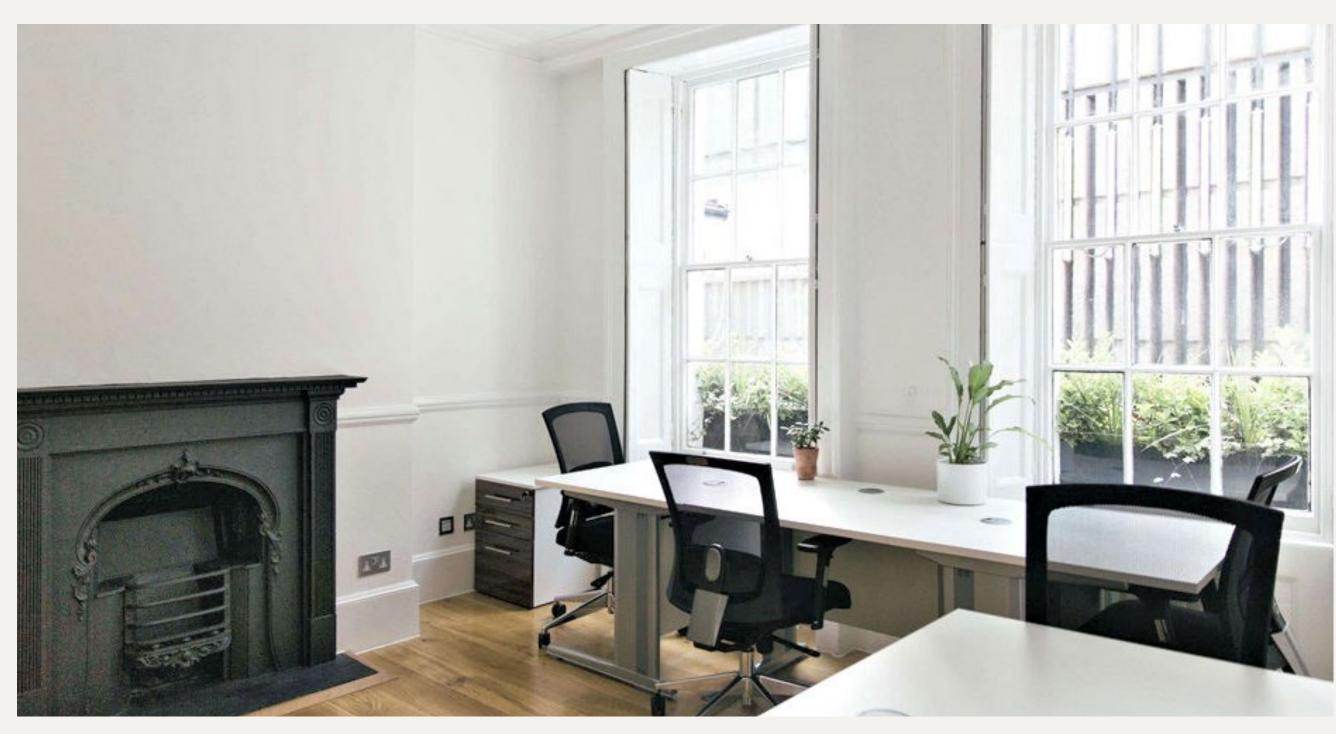

## 6-8 GANTON STREET

A stone's throw away from Carnaby Street, 6-8 Ganton Street is located in sought after Soho. The building brings together a beautiful combination of a minimalist design and original Victorian features, with effortless interiors to create a highly desirable office space.

## DESIGN TAILORED TO YOU

At WorkPad we understand that when considering reorganisation of your existing offices, or undertaking a new office refurbishment, selecting the correct furniture is vital to delivering an office environment that works for you.

We aspire to make this process simple; with an array of designs grown out of years of experience and close cooperation with our clients, you can select indivudual or packaged designs, or speak to our stylist for a larger array.