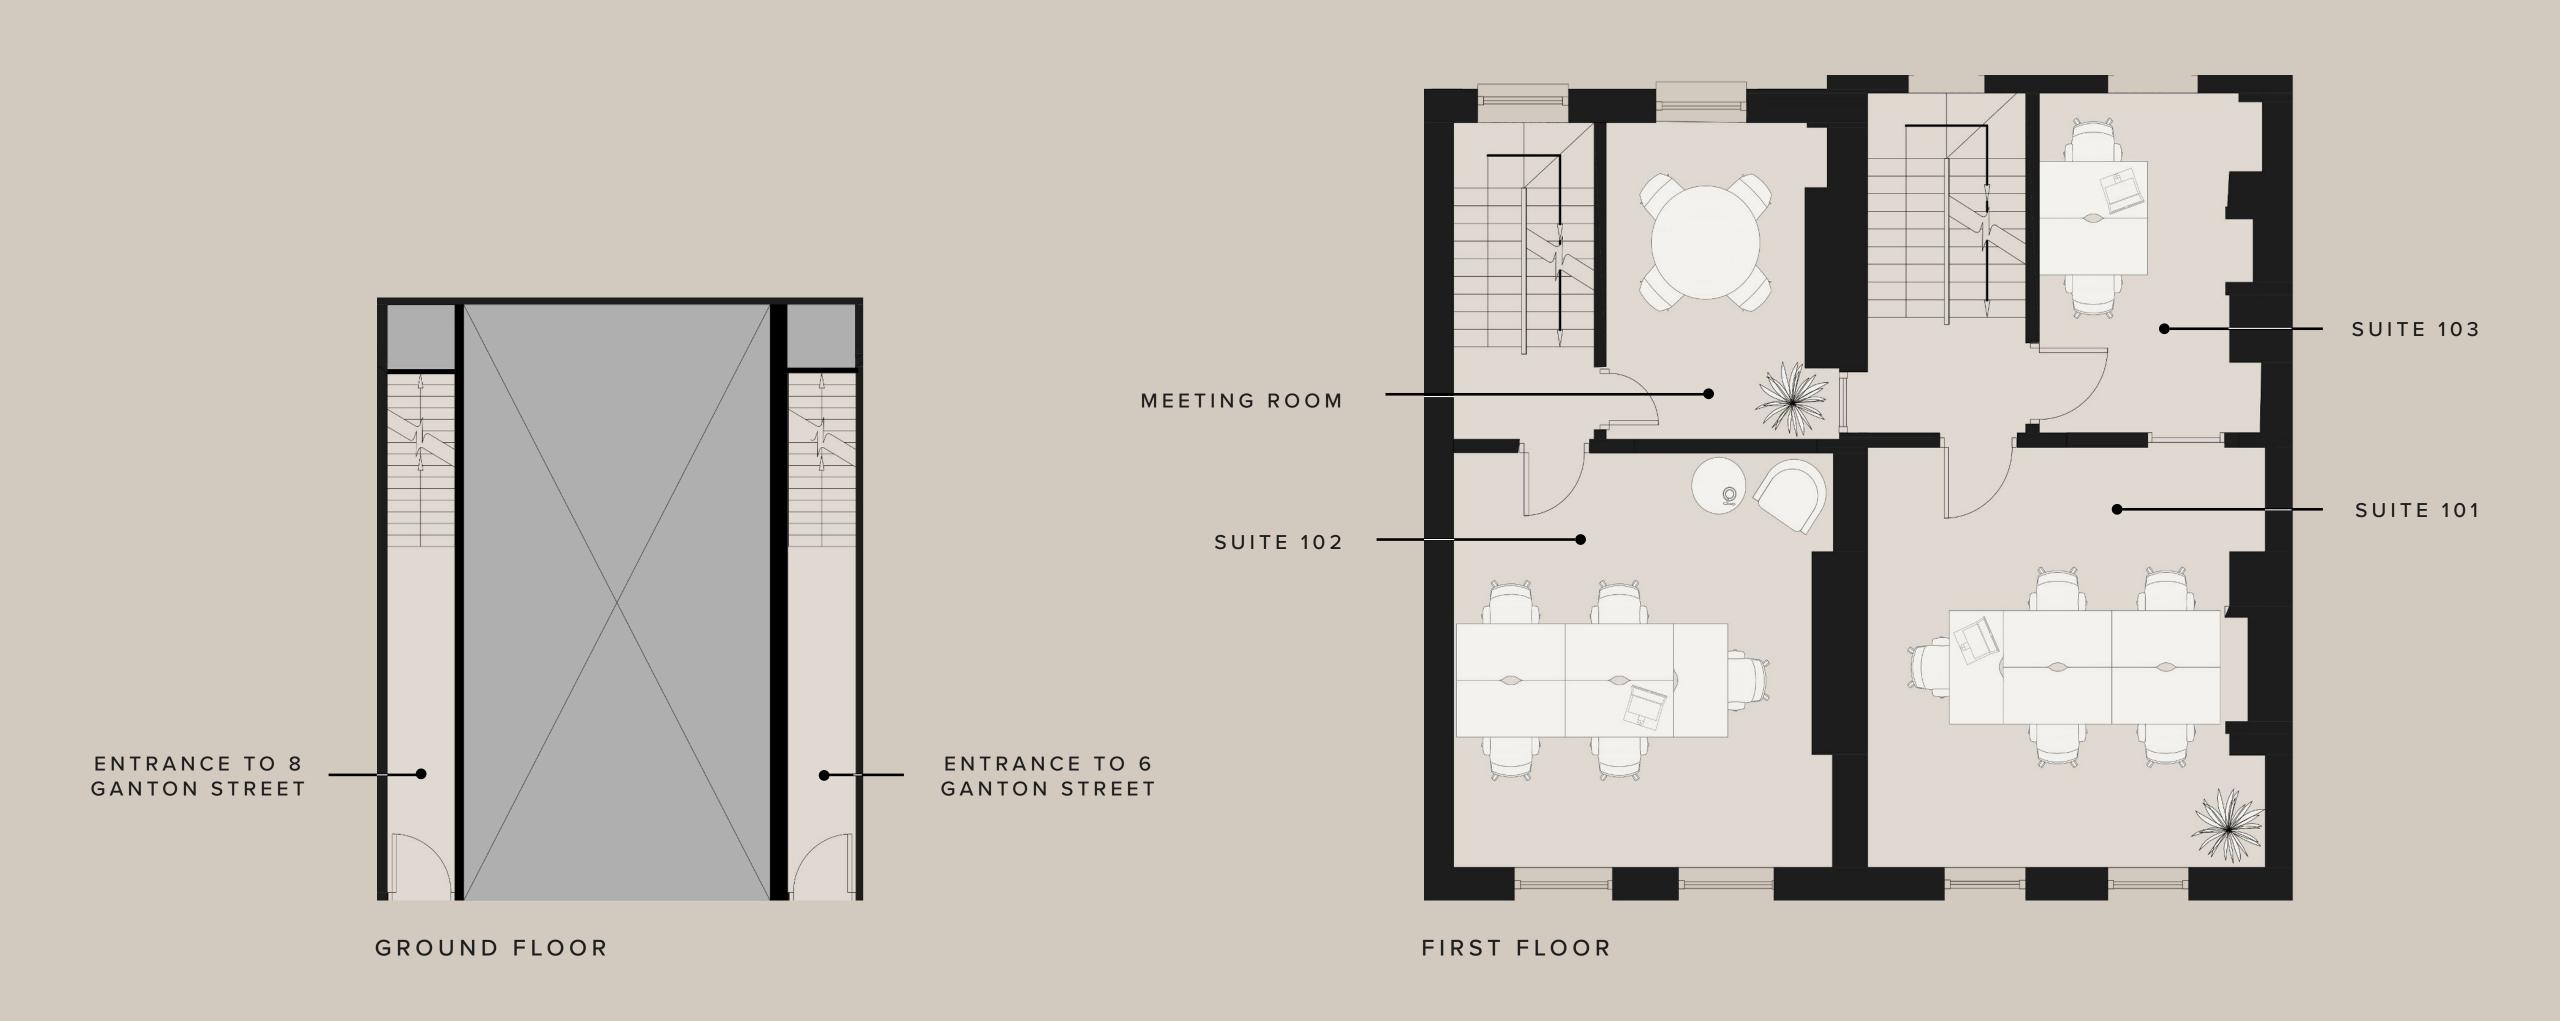

## 6-8 GANTON STREET

A stone's throw away from Carnaby Street, 6-8 Ganton Street is located in sought after Soho. The building brings together a beautiful combination of a minimalist design and original Victorian features, with effortless interiors to create a highly desirable office space.

## WHAT'S INCLUDED?

All Inclusive & Flexible Contacts

Building Rates & All Utilities

In-House Maintenance & IT Support

Daily Cleaning

Communal Meeting Room

Communal Kitchen