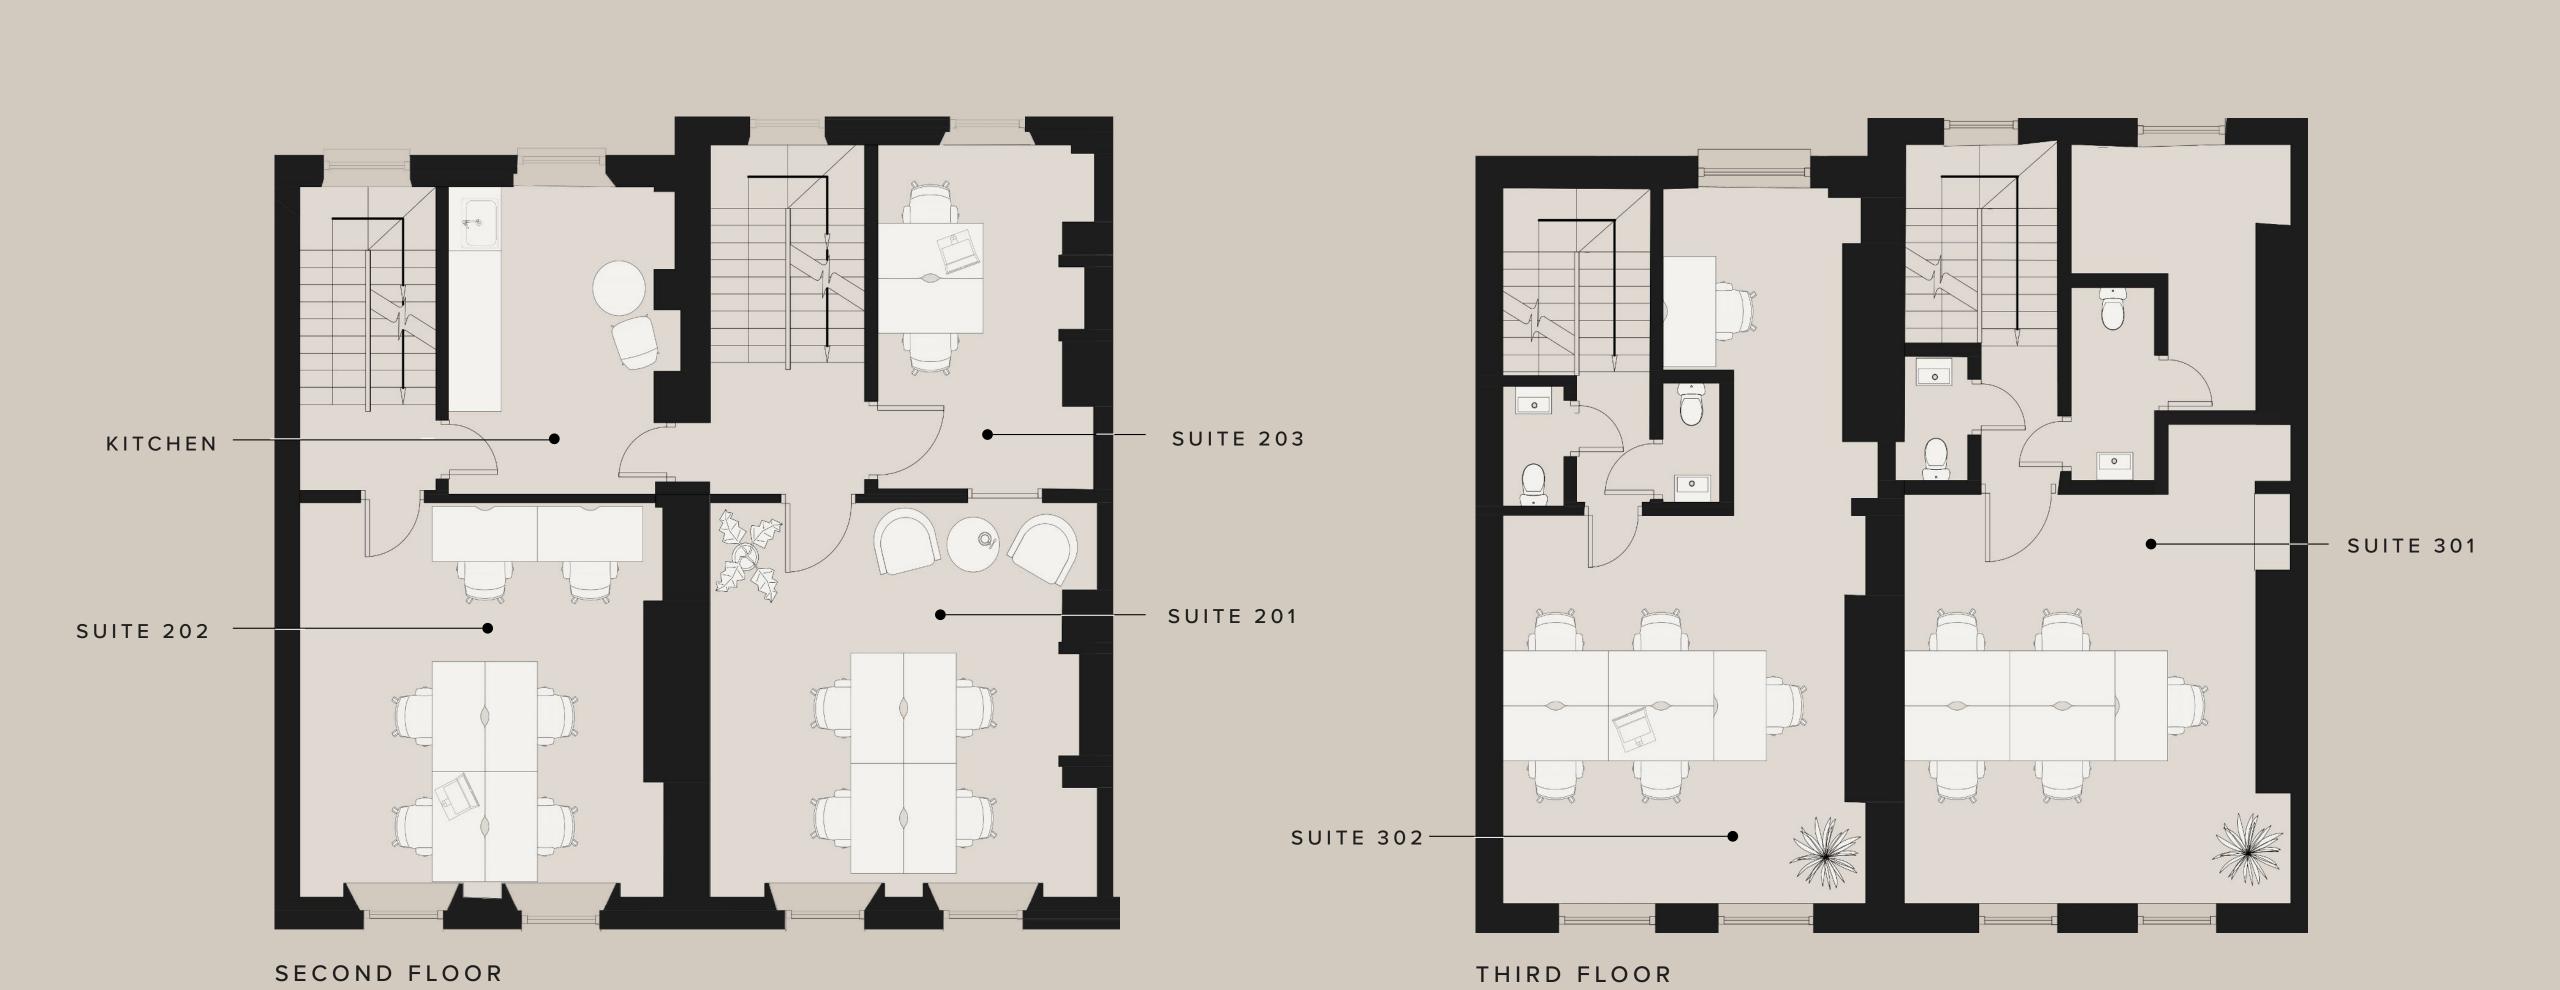

## 6-8 GANTON STREET

A stone's throw away from Carnaby Street, 6-8 Ganton Street is located in sought after Soho. The building brings together a beautiful combination of a minimalist design and original Victorian features, with effortless interiors to create a highly desirable office space.

## WHAT'S INCLUDED?

All Inclusive & Flexible Contacts

Building Rates & All Utilities

In-House Maintenance & IT Support

Daily Cleaning

Communal Meeting Room

Communal Kitchen