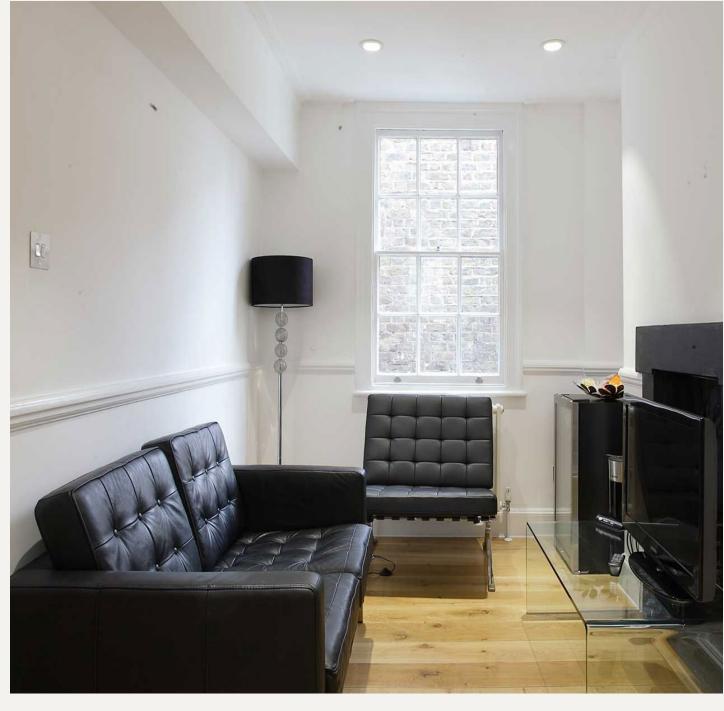

## 6-8 GANTON STREET

A stone's throw away from Carnaby Street, 6-8 Ganton Street is located in sought after Soho. The building brings together a beautiful combination of a minimalist design and original Victorian features, with effortless interiors to create a highly desirable office space.

## DESIGN TAILORED TO YOU

At WorkPad we understand that when considering reorganisation of your existing offices, or undertaking a new office refurbishment, selecting the correct furniture is vital to delivering an office environment that works for you.

We aspire to make this process simple; with an array of designs grown out of years of experience and close cooperation with our clients, you can select indivudual or packaged designs, or speak to our stylist for a larger array.