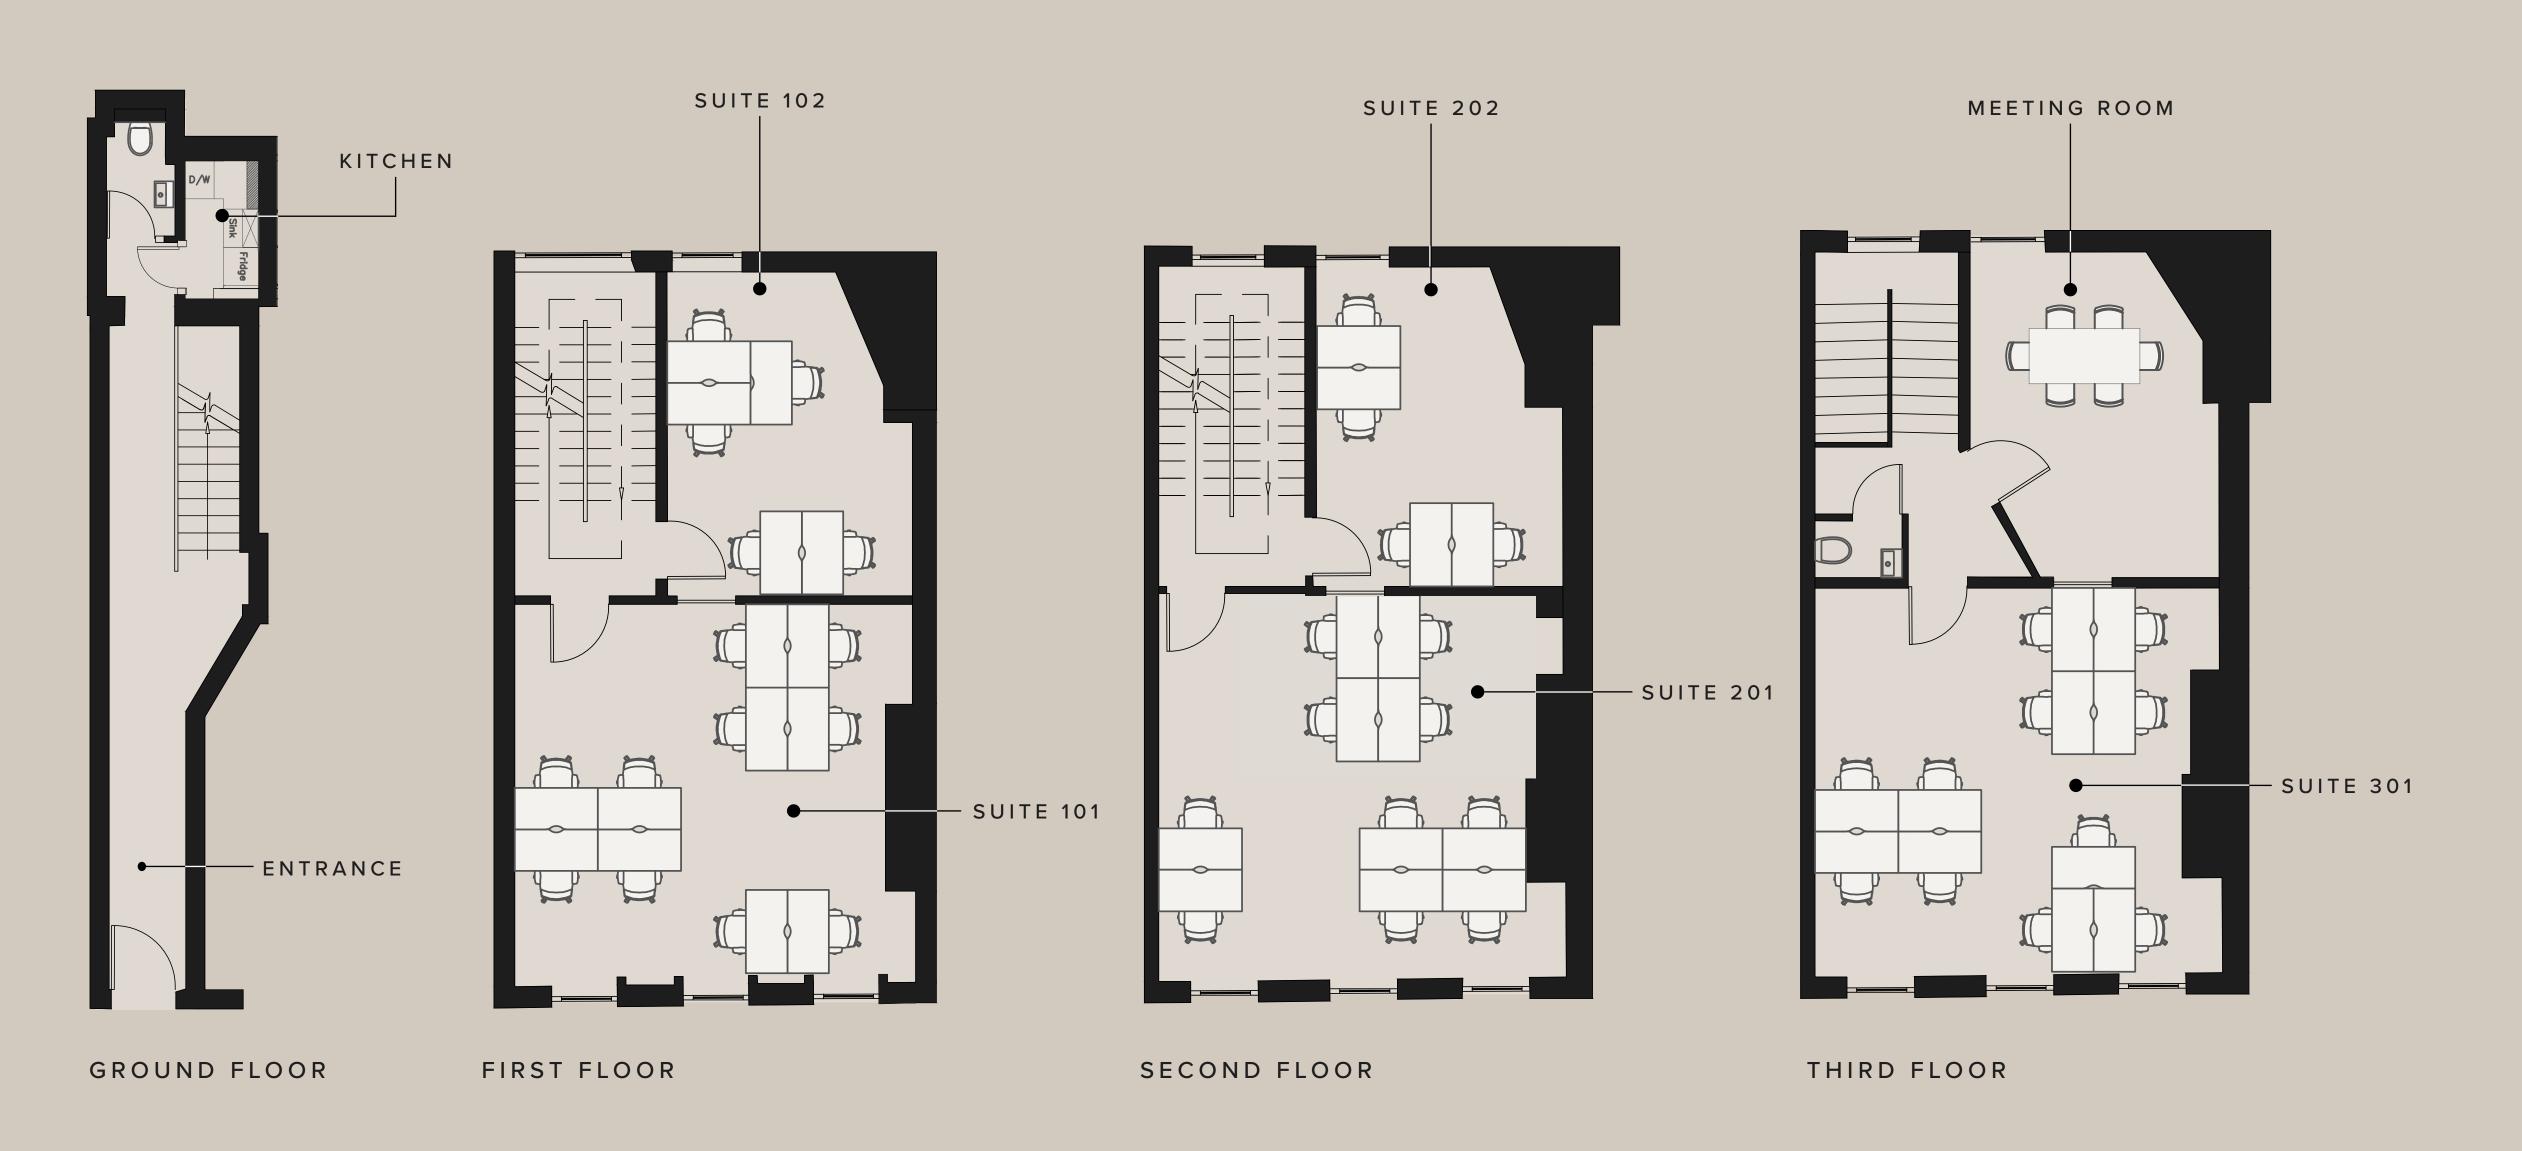

## 34 TAVISTOCK STREET

Located in the historic Opera Quarter moments away from the most popular eateries, shops and entertainment Covent Garden has to offer. Spread over four floors, the building has been extensively refurbished and restored, maintaining an abundance of original charm and period features.

This boutique period property provides five unique and private office suites varying in size.

COVENT GARDEN
Walking - 5 mins

LEICESTER SQAURE
Walking - 6 mins

TEMPLE Walking - 7 mins

TAKE A VIRTUAL TOUR

SEND US A WHATSAPP | CONTACT FORM

KEY FEATURES

## WHAT'S INCLUDED?

|    | All Inclusive & Flexible Contacts |
|----|-----------------------------------|
| [] | Building Rates & All Utilities    |
| [] | Fully Furnished                   |
| [] | Communal Kitchen                  |
| [] | In-House Maintenance & IT Support |
| [] | Super-Fast Fibre Internet         |
| [] | Pet Friendly                      |
| [] | Daily Cleaning                    |
| [] | Communal Meeting Room             |