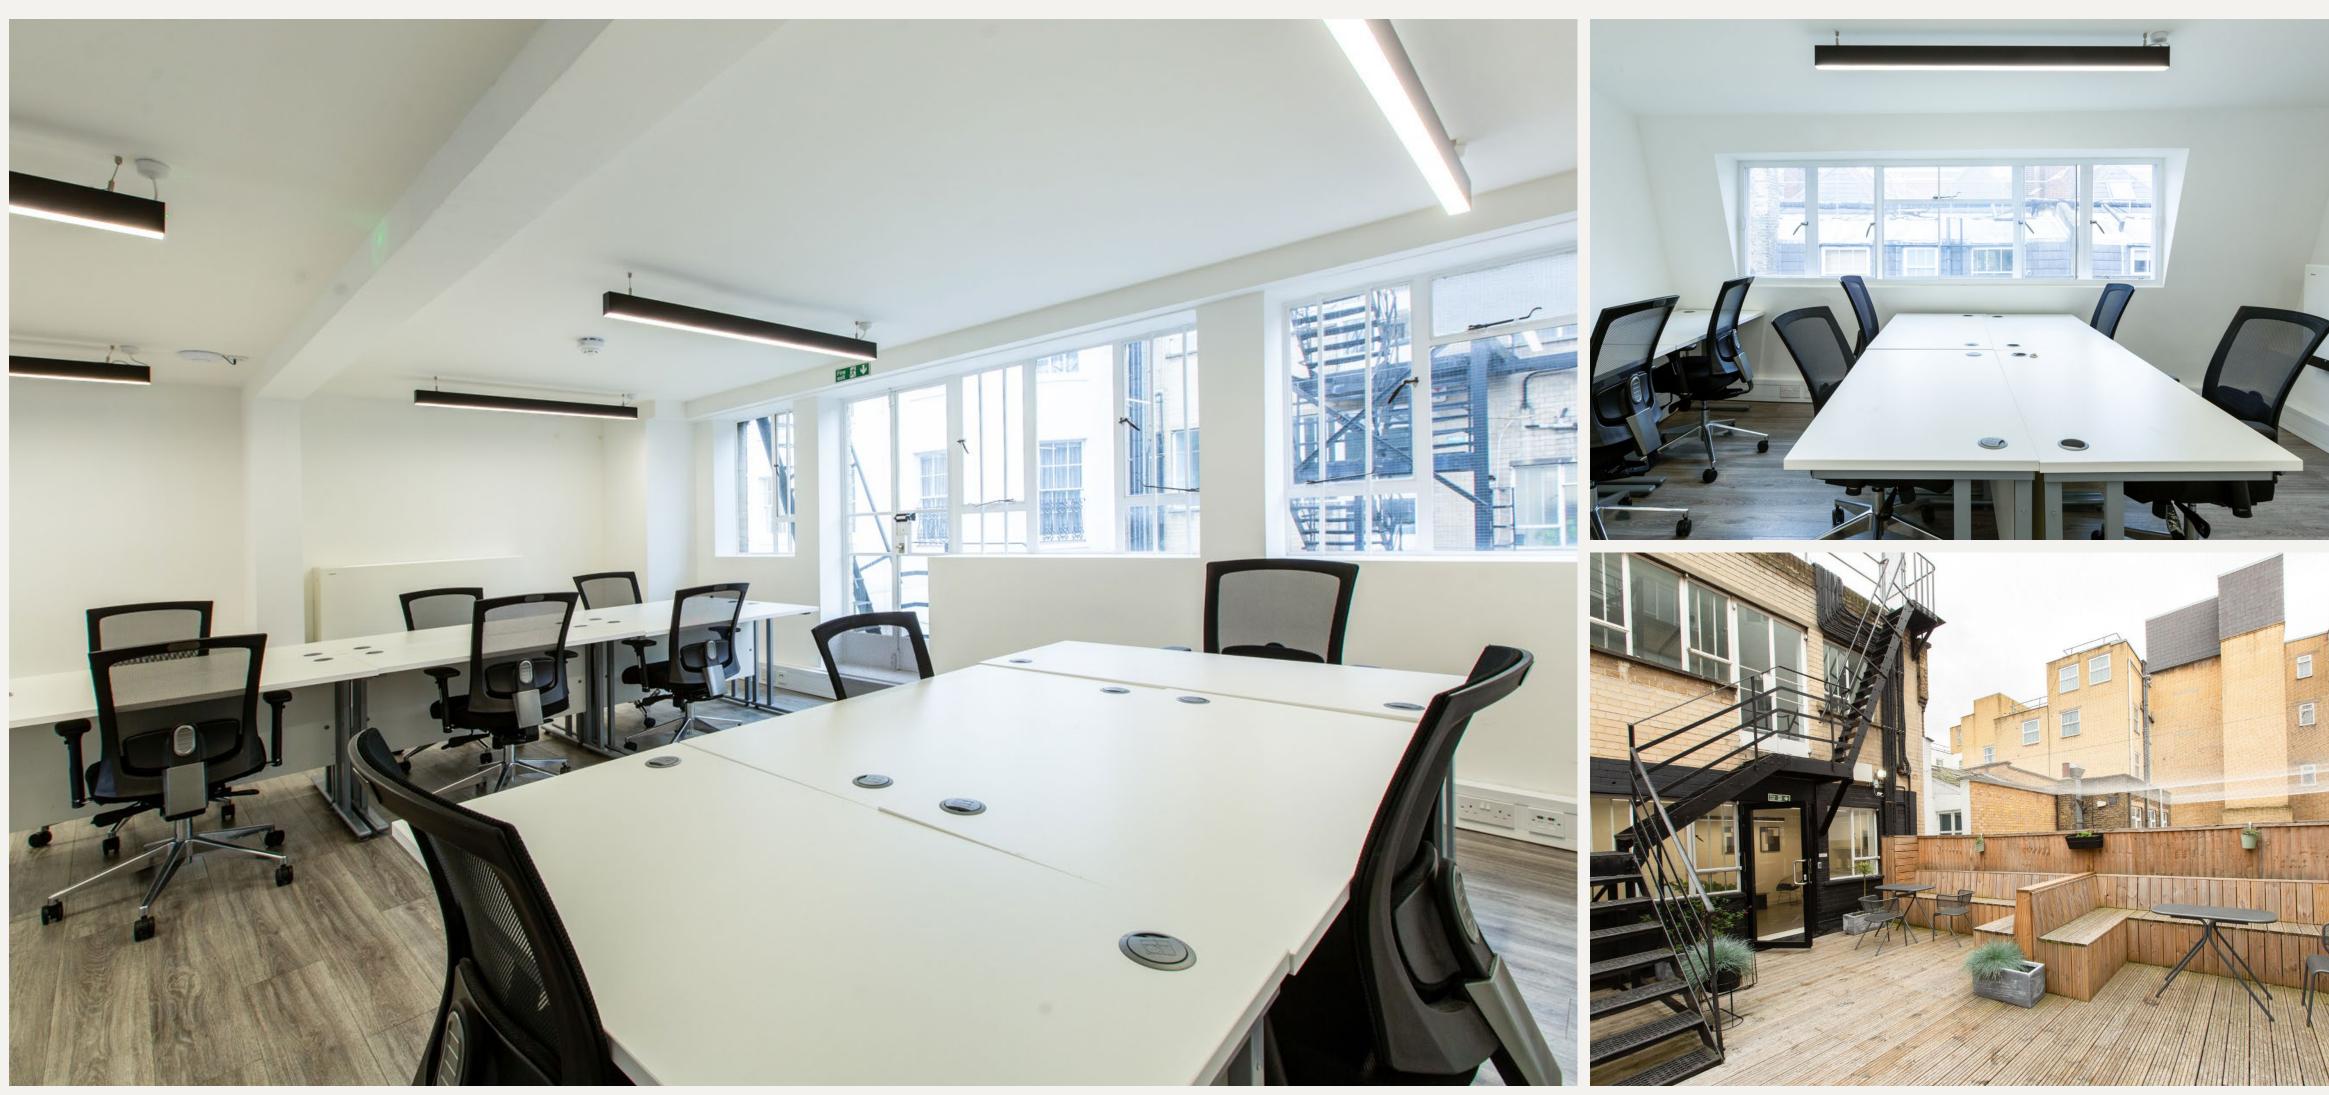

## 12 DAVID MEWS

Located in the heart of Marylebone, 12 David Mews provides an enviable business address and easy access to an array of exclusive restaurants and boutiques. Offering a variety of contemporary private office suites, terrace and shower facilities.

## WHAT'S INCLUDED?

- [] All Inclusive & Flexible Contacts
- [] Building Rates & All Utilities
- [] In-House Maintenance & IT Support
- [ ] Daily Cleaning
- [] Communal Meeting Room
- [] Communal Kitchen
- [ ] Shower Facilities
- [] Communal Outdoor Space

THIRD FLOOR

- SUITE 201

[]

Our team is dedicated to helping you explore our London buildings filled with unique spaces, personality and character.

Alternatively, you can view our building through a virtual tour below.