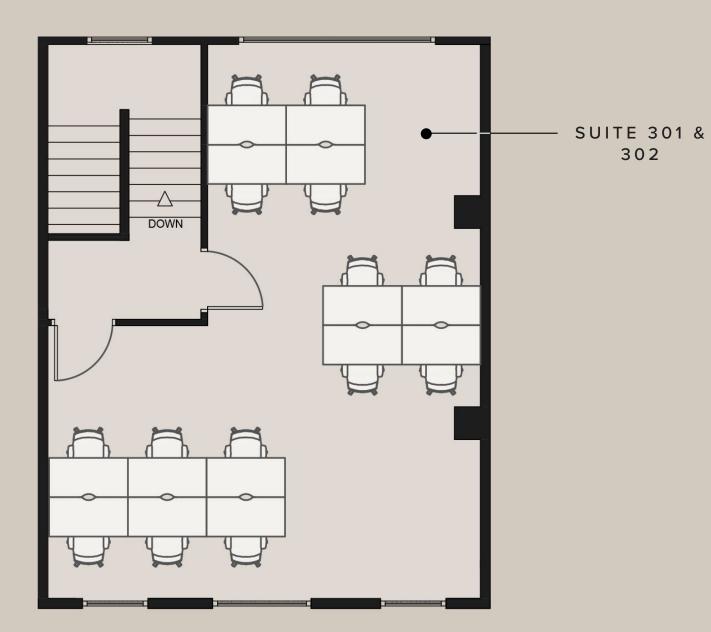

THIRD FLOOR

- SUITE 201

[]

Our team is dedicated to helping you explore our London buildings filled with unique spaces, personality and character.

Alternatively, you can view our building through a virtual tour below.