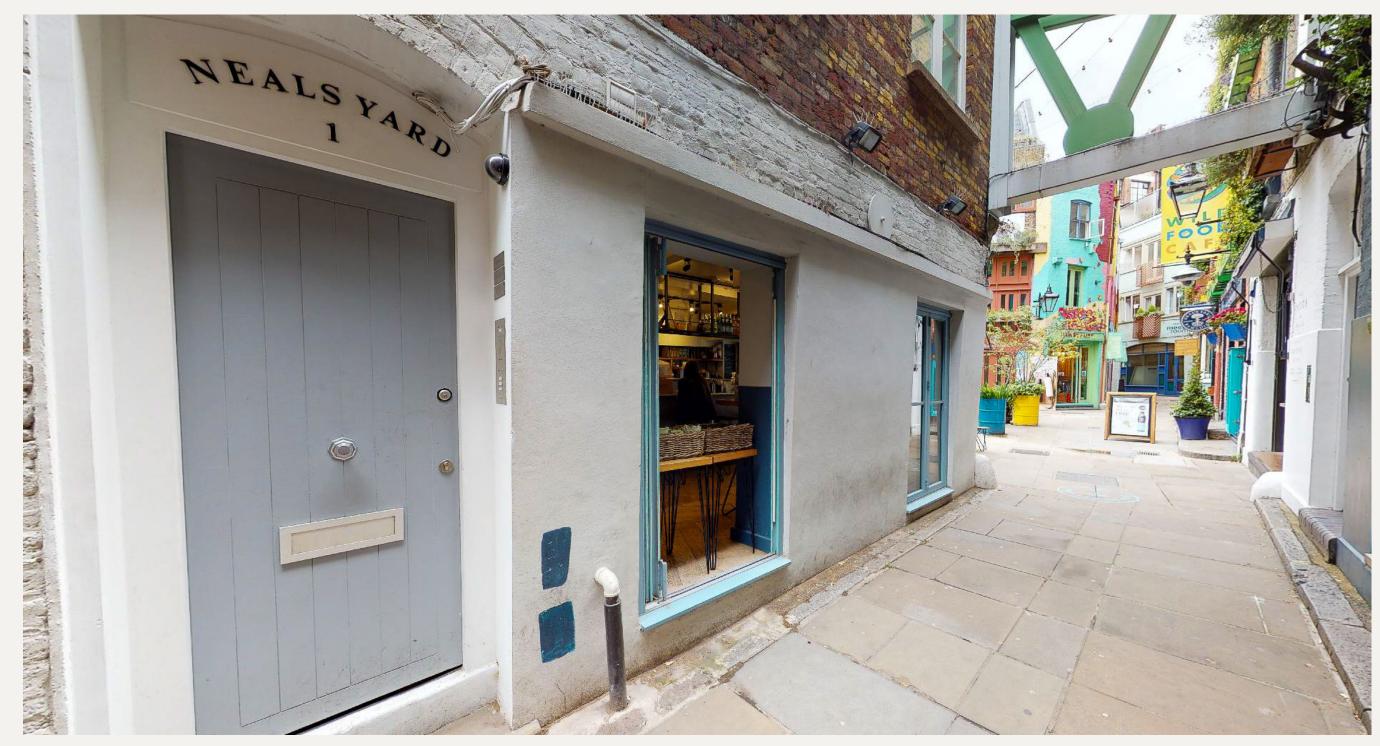

## 1 NEAL'S YARD

Set in the heart of Seven Dials, 1 Neal's Yard offers an address to impress, and is an unquestionable location for the creative minded. Combining its original Victorian features with a minimalist interior this is a business location with an iconic history.

COVENT GARDEN
Walking - 3 mins

LEICESTER SQAURE
Walking - 5 mins

TOTTENHAM COURT ROAD Walking - 7 mins

BOOK YOUR TOUR

SEND US A WHATSAPP | CONTACT FORM

KEY FEATURES