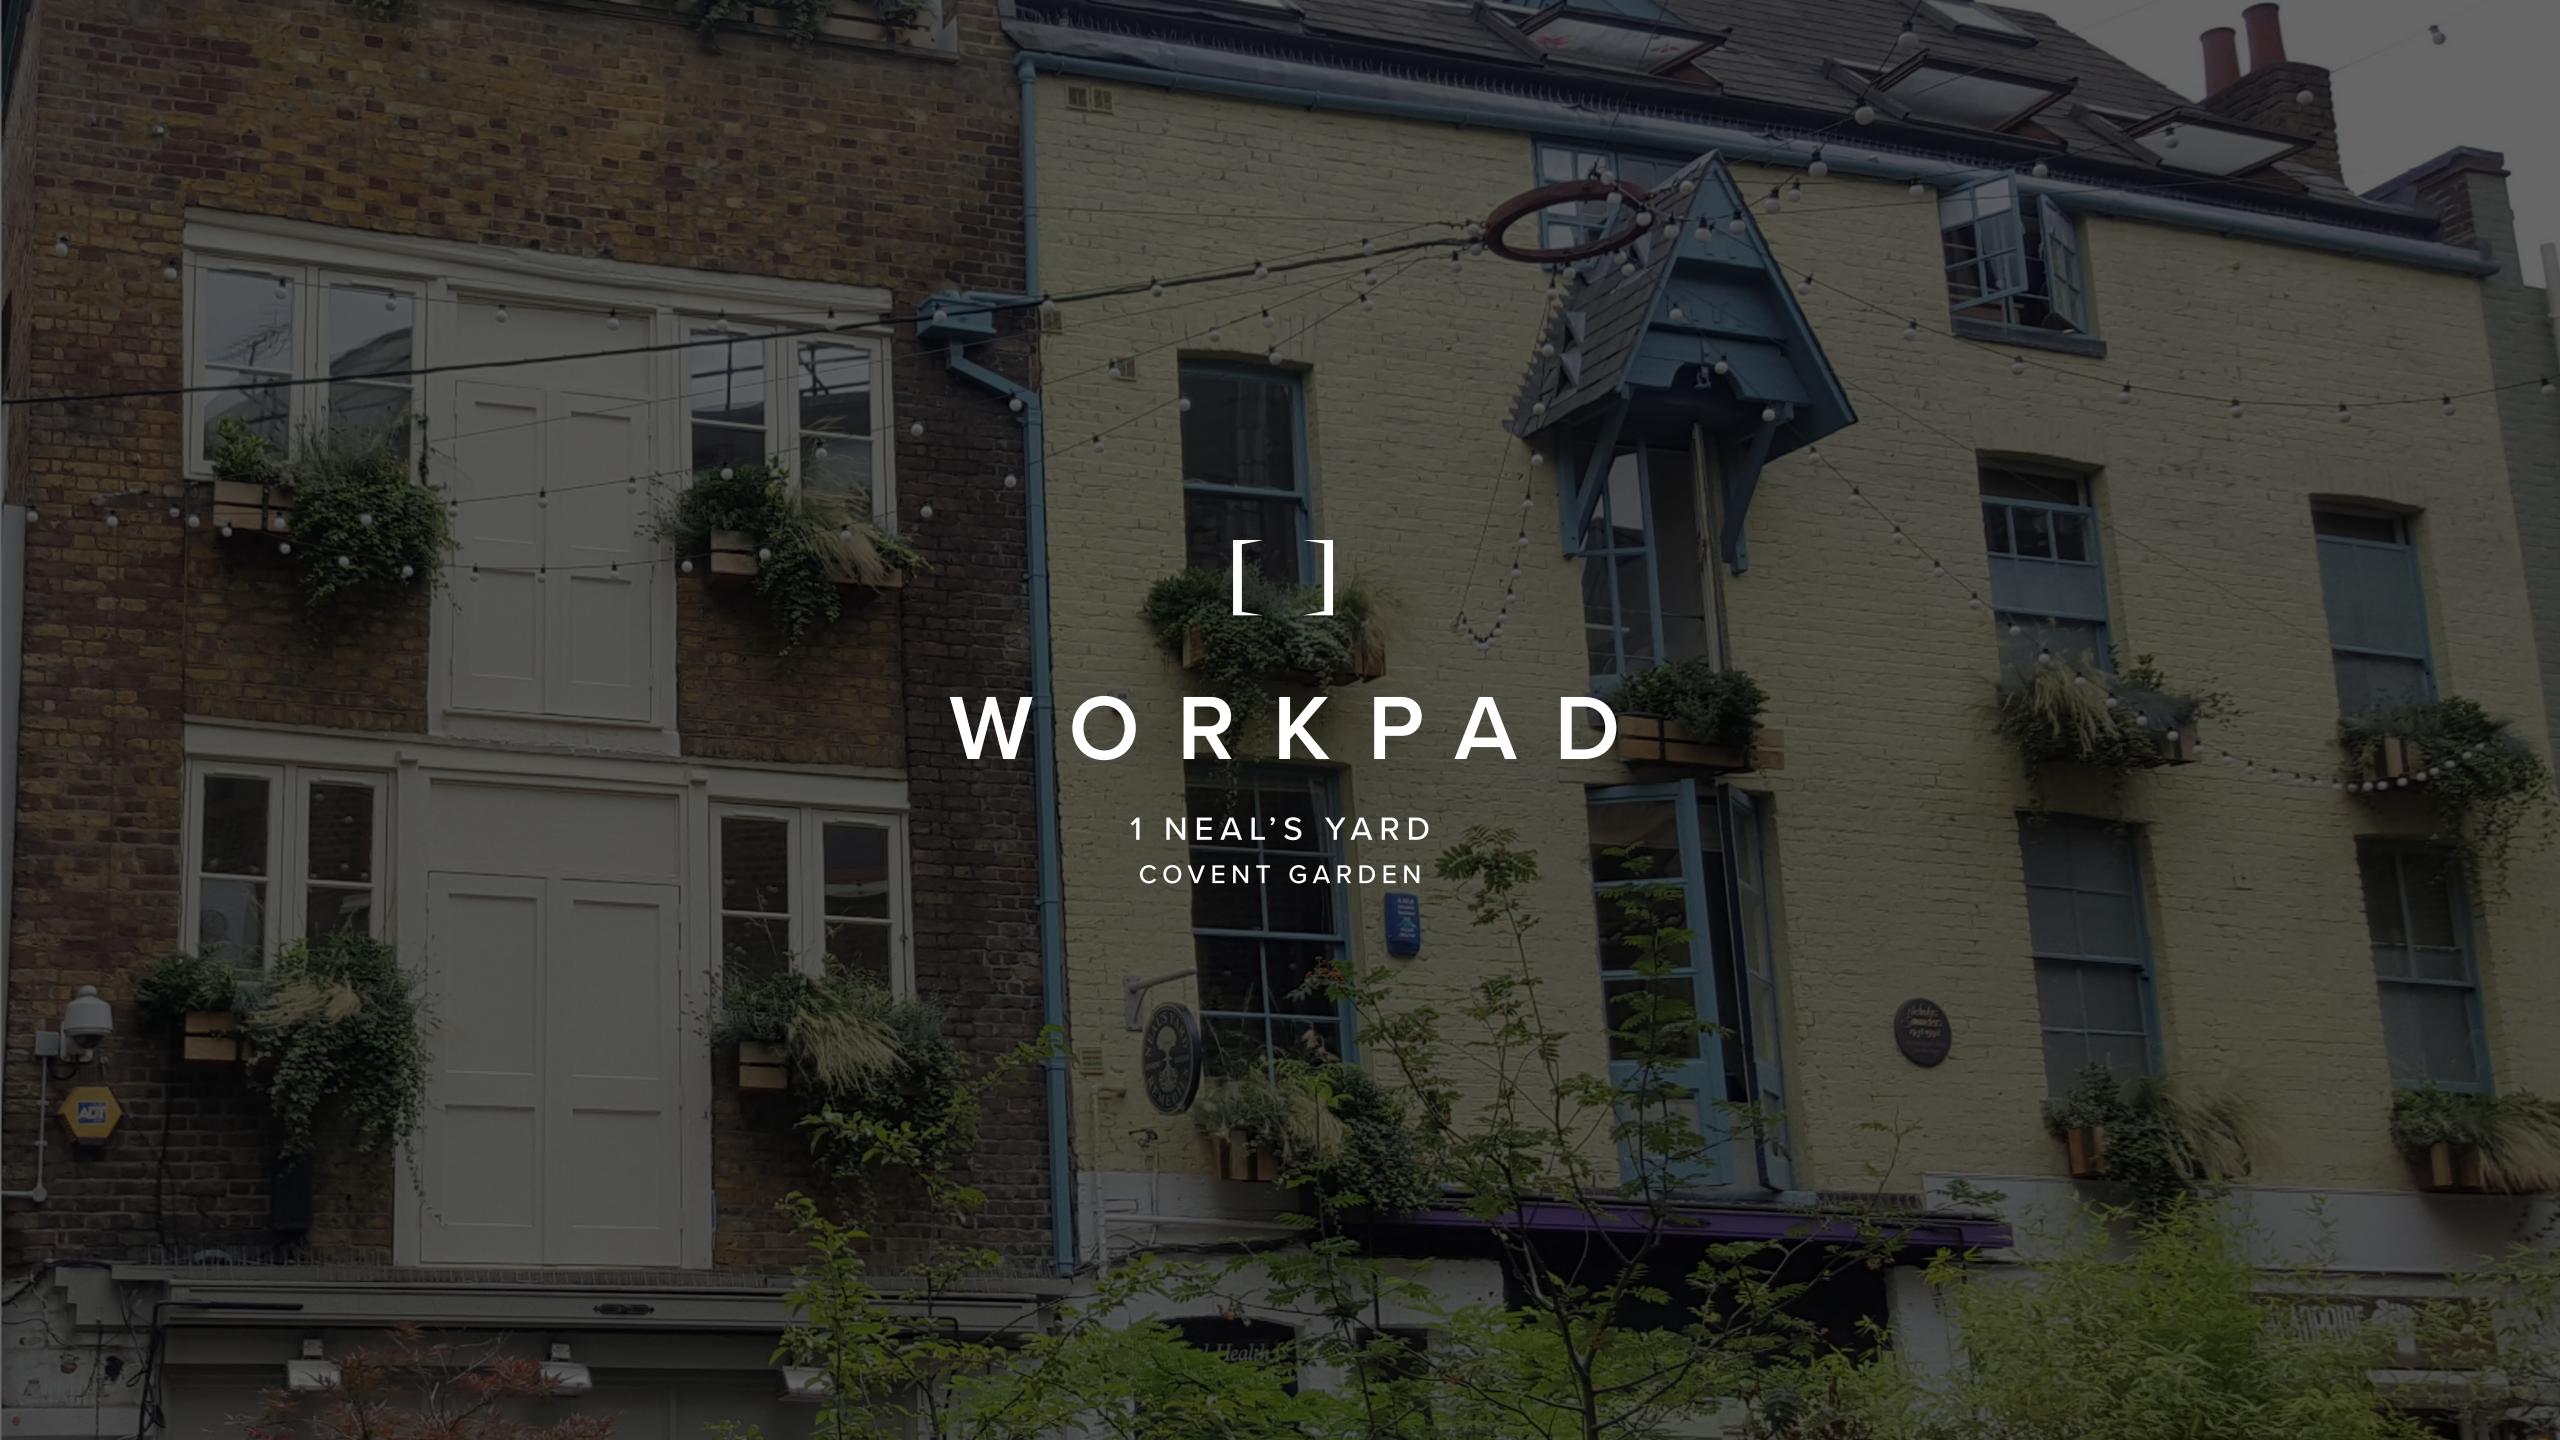

## 1 NEAL'S YARD

Set in the heart of Seven Dials, 1 Neal's Yard offers an address to impress, and is an unquestionable location for the creative minded. Combining its original Victorian features with a minimalist interior this is a business location with an iconic history.